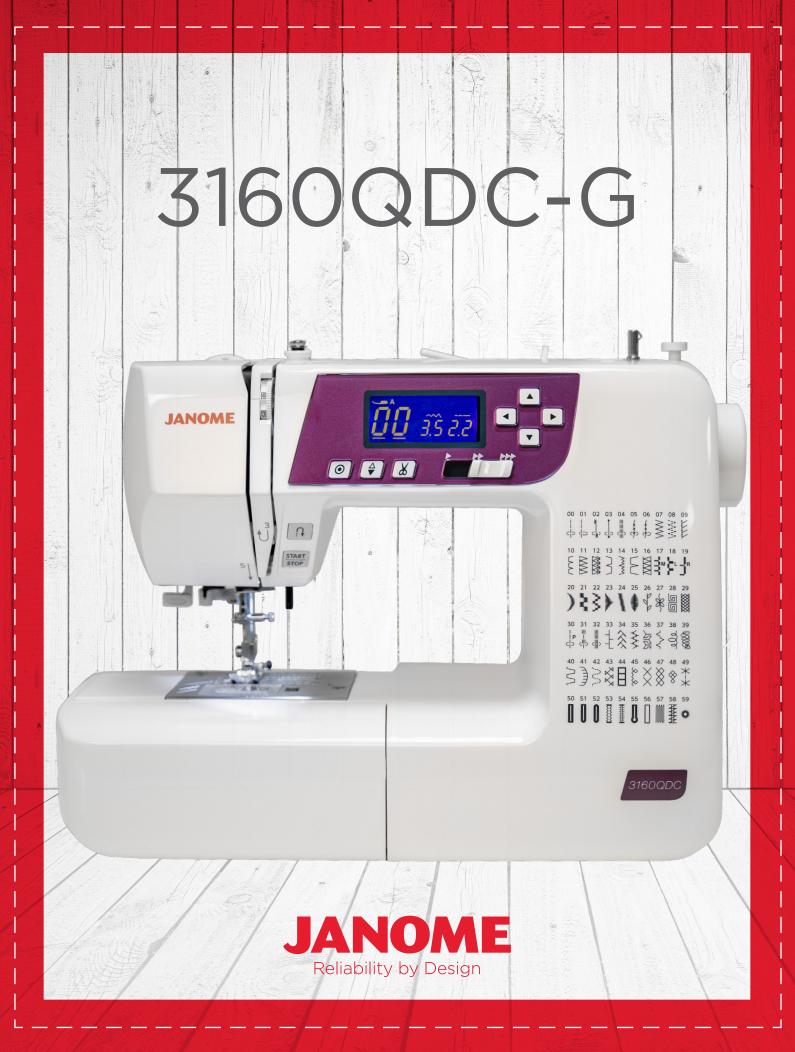

## 3160QDC-G

Accessories Compartment

One-Hand Needle Threader

Superior Plus Feed System (SFS+)

Quilting Kit Included

## Sewing

- Top loading full rotary hook bobbin
- 60 built-in stitches
- 6 one-step buttonholes
- Manual thread tension control
- One-hand needle threader
- Snap-on presser feet
- Memorized needle up/down
- Superior Plus Feed System (SFS+)
- 7-piece feed dog
- Free arm

- Drop feed
- Start/stop button
- Speed control slider
- Locking stitch button
- Memorized automatic thread cutter
- Easy reverse button
- Auto declutch bobbin winder
- Extra high presser foot lift
- Backlit LCD screen with easynavigation keys
- Foot pressure adjustment

- Maximum stitch width: 7mm
- Maximum stitch length:
  5mm
- Extended needle plate
- Hard cover and extension table
- Lightweight for easy portability
- Quilting Kit Included