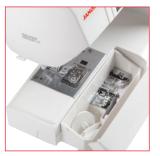

## 3160QDC-G

Accessories Compartment

One-Hand Needle Threader

Superior Plus Feed System (SFS+)

Quilting Kit Included