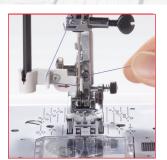

## Sewing

- Top loading full rotary hook bobbin
- 60 built-in stitches
- 6 one-step buttonholes
- Manual thread tension control
- One-hand needle threader
- Snap-on presser feet
- Memorized needle up/down
- Superior Plus Feed System (SFS+)
- 7-piece feed dog
- Free arm