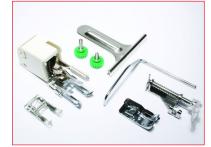

- Maximum stitch width: 7mm
- Maximum stitch length:
  5mm
- Extended needle plate
- Hard cover and extension table
- Lightweight for easy portability
- Quilting Kit Included