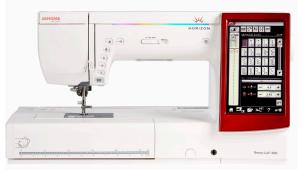

## Horizon Memory Craft 14000

LCD Full Color Touchscreen 7.7″ x 4.7″

400 Built-in Stitches

Snap-on Presser Feet

## HORIZON MEMORY CRAFT 14000

JANOME Reliability by Design

## SEWING

- 2,3 and 4 thread convertible
- Twin needle guard
- Memory capability: up to 4MB of storage
- Independent bobbin winding motor
- Extra high presser foot lift
- LCD full color touchscreen 7.7" x 4.7"
- Max stitch width: 9mm
- Max stitch length: 5mm
- Sewing application support with onscreen help
- Full intensity lighting system with 10 white LED lamps
- 15" Embossed stainless steel bed
- Retractable High Light and AcuView Magnifier