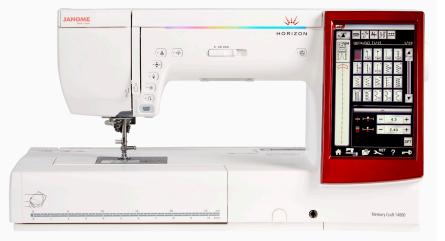

## Horizon Memory Craft 14000

LCD Full Color Touchscreen 7.7″ x 4.7″

400 Built-in Stitches

Snap-on Presser Feet

## HORIZON MEMORY CRAFT 14000

JANOME Reliability by Design

## SEWING

- 2,3 and 4 thread convertible
- Twin needle guard
- Memory capability: up to 4MB of storage
- Independent bobbin winding motor
- Extra high presser foot lift
- LCD full color touchscreen 7.7" x 4.7"
- Max stitch width: 9mm
- Max stitch length: 5mm
- Sewing application support with onscreen help
- Full intensity lighting system with 10 white LED lamps
- 15" Embossed stainless steel bed
- Retractable High Light and AcuView Magnifier