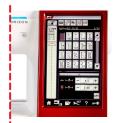

## Horizon Memory Craft 14000

LCD Full Color Touchscreen 7.7″ x 4.7″

400 Built-in Stitches

Snap-on Presser Feet

## SEWING

- 2,3 and 4 thread convertible
- Twin needle guard
- Memory capability: up to 4MB of storage
- Independent bobbin winding motor
- Extra high presser foot lift
- LCD full color touchscreen 7.7" x 4.7"
- Max stitch width: 9mm
- Max stitch length: 5mm
- Sewing application support with onscreen help
- Full intensity lighting system with 10 white LED lamps
- 15" Embossed stainless steel bed
- Retractable High Light and AcuView Magnifier