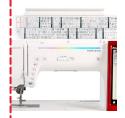

## SEWING

- 2,3 and 4 thread convertible
- Twin needle guard
- Memory capability: up to 4MB of storage
- Independent bobbin winding motor
- Extra high presser foot lift
- LCD full color touchscreen 7.7" x 4.7"
- Max stitch width: 9mm
- Max stitch length: 5mm
- Sewing application support with onscreen help
- Full intensity lighting system with 10 white LED lamps
- 15" Embossed stainless steel bed
- Retractable High Light and AcuView Magnifier