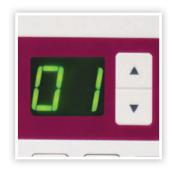

## **SEWING**

- · Computerized sewing machine
- Number of stitches: 30
- Memory buttonhole
- Bright LED screen with easy navigation keys
- 4-Piece feed dog
- Maximum sewing speed: 820 spm
- Maximum stitch width: 5 mm
- Maximum stitch length: up to 4 mm
- Free arm/Flat bed convertible
- Top loading drop-in bobbin