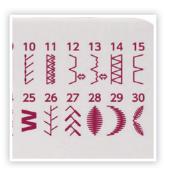

## **SEWING**

- · Computerized sewing machine
- Number of stitches: 30
- Memory buttonhole
- Bright LED screen with easy navigation keys
- 4-Piece feed dog
- Maximum sewing speed: 820 spm
- Maximum stitch width: 5 mm
- Maximum stitch length: up to 4 mm
- Free arm/Flat bed convertible
- Top loading drop-in bobbin