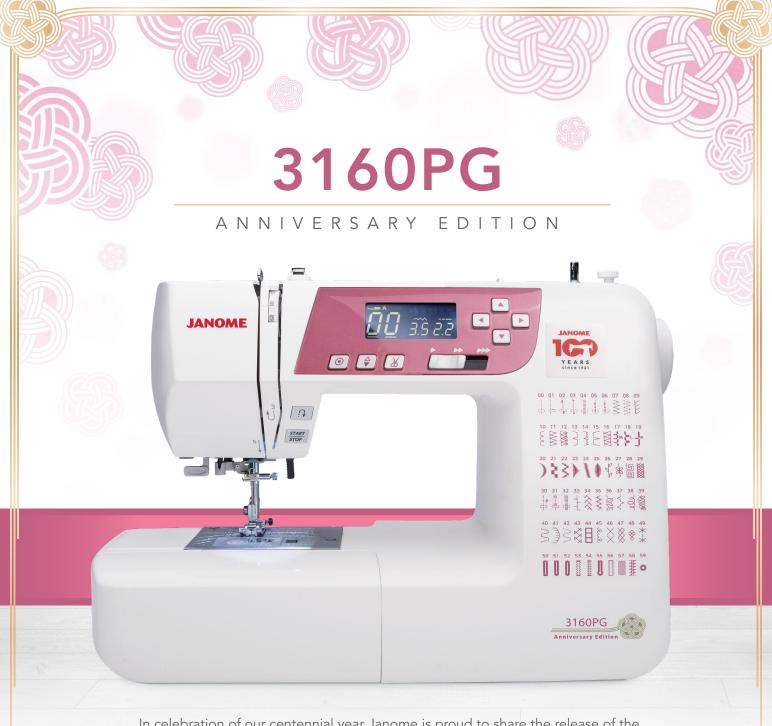

In celebration of our centennial year Janome is proud to share the release of the 3160PG Anniversary Edition. Throughout our 100 year history Janome has led the way in engineering, development and innovation to bring a superior sewing and quilting product to market.

The Janome 3160PG Anniversary Edition is a full-featured sewing machine, designed for quilter's. This commemorative quilting and sewing model offers 60 built-in creative stitches, 7-piece feed dog and Janome's Superior Plus Feed system for stable fabric feeding when sewing multiple layers.

## **FEATURES**

QUILTING KIT INCLUDED

ONE-HAND NEEDLE THREADER

LCD SCREEN WITH
HANDY FUNCTION KEYS

SUPERIOR PLUS FEED, 7-PIECE FEED DOG

#### **SEWING**

- 60 Built-in stitches, including 6 One-step buttonholes
- Manual thread tension control
- One-hand needle threader
- Snap-on presser feet
- Memorized needle up/down
- Superior Plus Feed System
- Top loading full rotary hook
- 7-Piece feed dog
- Free arm
- Drop feed
- Start/stop button

- Speed control slider
- Locking stitch button
- Automatic thread cutter
- Easy reverse button
- Auto declutch bobbin winder
- Extra high presser foot lift
- Backlit LCD screen with easy navigation keys
- Foot pressure adjustment
- Maximum stitch width: 7 mm
- Maximum stitch length: 5 mm
- Extended needle plate