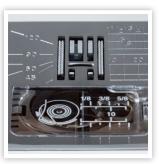

## **FEATURES**

QUILTING KIT INCLUDED

ONE-HAND NEEDLE THREADER

LCD SCREEN WITH
HANDY FUNCTION KEYS

SUPERIOR PLUS FEED, 7-PIECE FEED DOG

#### **SEWING**

- 60 Built-in stitches, including 6 One-step buttonholes
- Manual thread tension control
- One-hand needle threader
- Snap-on presser feet
- Memorized needle up/down
- Superior Plus Feed System
- Top loading full rotary hook
- 7-Piece feed dog
- Free arm
- Drop feed
- Start/stop button

- Speed control slider
- Locking stitch button
- Automatic thread cutter
- Easy reverse button
- Auto declutch bobbin winder
- Extra high presser foot lift
- Backlit LCD screen with easy navigation keys
- Foot pressure adjustment
- Maximum stitch width: 7 mm
- Maximum stitch length: 5 mm
- Extended needle plate