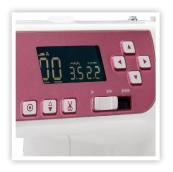

## **FEATURES**

QUILTING KIT INCLUDED

ONE-HAND NEEDLE THREADER

LCD SCREEN WITH
HANDY FUNCTION KEYS

SUPERIOR PLUS FEED, 7-PIECE FEED DOG

- Speed control slider
- Locking stitch button
- Automatic thread cutter
- Easy reverse button
- Auto declutch bobbin winder
- Extra high presser foot lift
- Backlit LCD screen with easy navigation keys
- Foot pressure adjustment
- Maximum stitch width: 7 mm
- Maximum stitch length: 5 mm
- Extended needle plate