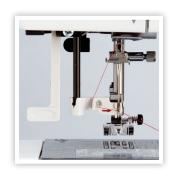

#### **SEWING**

- 60 Built-in stitches, including 6 One-step buttonholes
- Manual thread tension control
- One-hand needle threader
- Snap-on presser feet
- Memorized needle up/down
- Superior Plus Feed System
- Top loading full rotary hook
- 7-Piece feed dog
- Free arm
- Drop feed
- Start/stop button

- Speed control slider
- Locking stitch button
- Automatic thread cutter
- Easy reverse button
- Auto declutch bobbin winder
- Extra high presser foot lift
- Backlit LCD screen with easy navigation keys
- Foot pressure adjustment
- Maximum stitch width: 7 mm
- Maximum stitch length: 5 mm
- Extended needle plate