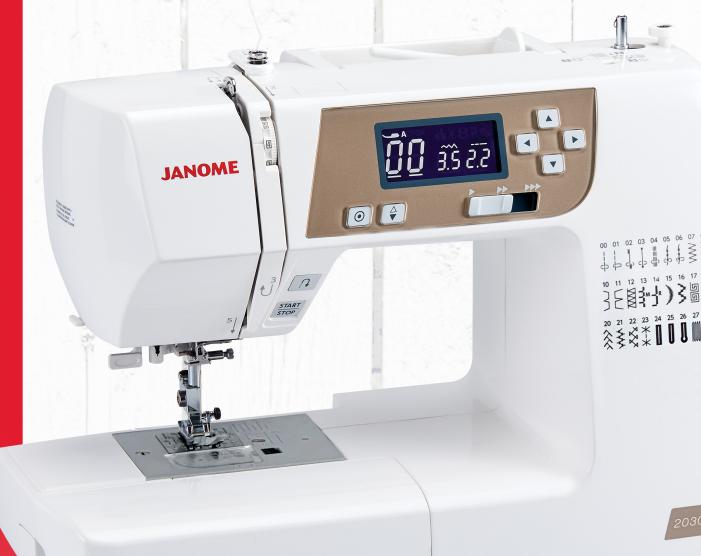

## **JANOME**

Reliability by Design

One-Hand Needle Threader

Backlit LCD Screen with easy Navigation Keys

30 Built-In Stitches

## Sewing

- Top loading full rotary hook bobbin
- 30 built-in stitches
- 3 one-step buttonholes
- Manual thread tension control
- One-hand needle threader
- Snap-on presser feet
- 7-piece feed dog

- Free arm
- Drop feed
- Start/stop button
- Speed control slider
- Locking stitch button
- Memorized needle up/down
- Easy reverse button
- Auto declutch bobbin winder

- Extra high presser foot lift
- Backlit LCD screen with easy navigation keys
- Maximum stitch width: 7mm
- Maximum stitch length: 5mm
- Soft cover included

\_ **\_ \_ \_ \_ \_ \_ \_ \_ www.janome.com** 