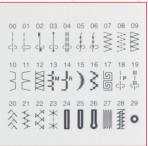

## **JANOME**

Reliability by Design

One-Hand Needle Threader

Backlit LCD Screen with easy Navigation Keys

30 Built-In Stitches

## Sewing

- Top loading full rotary hook bobbin
- 30 built-in stitches
- 3 one-step buttonholes
- Manual thread tension control
- One-hand needle threader
- Snap-on presser feet
- 7-piece feed dog

- Free arm
- Drop feed
- Start/stop button
- Speed control slider
- Locking stitch button
- Memorized needle up/down
- Easy reverse button
- Auto declutch bobbin winder