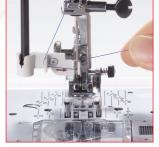

## **JANOME**

Reliability by Design

One-Hand Needle Threader

Backlit LCD Screen with easy Navigation Keys

30 Built-In Stitches

## Sewing

- Top loading full rotary hook bobbin
- 30 built-in stitches
- 3 one-step buttonholes
- Manual thread tension control
- One-hand needle threader
- Snap-on presser feet
- 7-piece feed dog

- Free arm
- Drop feed
- Start/stop button
- Speed control slider
- Locking stitch button
- Memorized needle up/down
- Easy reverse button
- Auto declutch bobbin winder