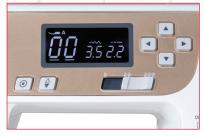

## **JANOME**

Reliability by Design

One-Hand Needle Threader

Backlit LCD Screen with easy Navigation Keys

30 Built-In Stitches

- Extra high presser foot lift
- Backlit LCD screen with easy navigation keys
- Maximum stitch width: 7mm
- Maximum stitch length: 5mm
- Soft cover included

\_ **\_ \_ \_ \_ \_ \_ \_ \_ www.janome.com** 