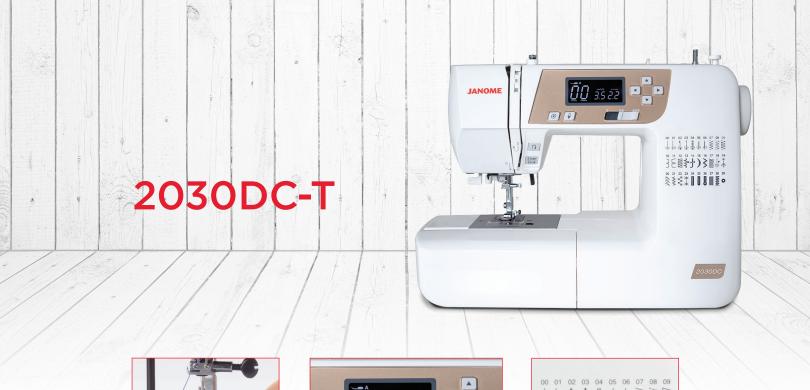

## 2030DC-T

## **JANOME**

Reliability by Design

One-Hand Needle Threader

Backlit LCD Screen with easy Navigation Keys

30 Built-In Stitches

## Sewing

- Top loading full rotary hook bobbin
- 30 built-in stitches
- 3 one-step buttonholes
- Manual thread tension control
- One-hand needle threader
- Snap-on presser feet
- 7-piece feed dog

- Free arm
- Drop feed
- Start/stop button
- Speed control slider
- Locking stitch button
- Memorized needle up/down
- Easy reverse button
- Auto declutch bobbin winder

- Extra high presser foot lift
- Backlit LCD screen with easy navigation keys
- Maximum stitch width: 7mm
- Maximum stitch length: 5mm
- Soft cover included

\_ **\_ \_ \_ \_ \_ \_ \_ \_ www.janome.com** 