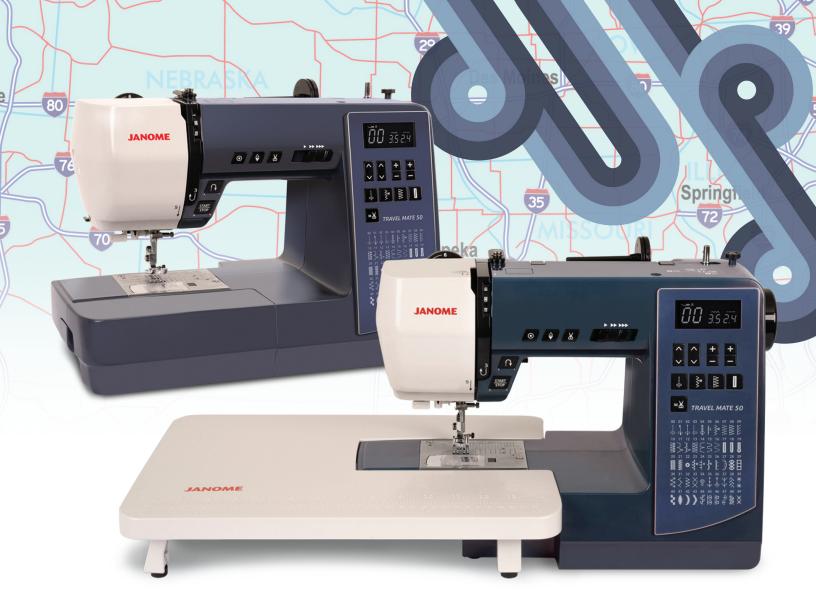

## Sew On-the-Go

Janome's **Travel Mate 50** is user-friendly machine and is easily portable, so you can take your passion for sewing with you wherever you may roam!

BONUS QUILTING KIT INCLUDED

LCD SCREEN WITH EASY NAVIGATION KEYS

50 BUILT-IN STITCHES

Janome's **Travel Mate 50** computerized sewing machine offers an incredible travel machine with a wide selection of quilting and applique stitches, a programmable block alphabet perfect for personalizing projects and quilt labels. An automatic Thread Trimmer, Hard Cover, and Extension Table are also included... plus a Bonus Quilting Kit!

## FEATURES \_\_\_\_\_

- Computerized Sewing Machine
- 50 Built-in Stitches
- 3 One-step Buttonholes
- Bright LED Screen with easy Navigation Keys
- 820 stitches per minute
- Start/Stop Button

- Max. Stitch Width: 7mm
- Max. Stitch Length: 5mm
- 7-piece Feed Dog
- Free Arm Convertible
- Built-in Needle vThreader
- Auto-declutch Bobbin Winder
- Adjustable Thread Tension

- Needle Up/Down
- Reverse Button
- Speed Control Slider
- Locking Stitch Button
- Automatic Thread Cutter
- Drop Feed

www.janome.com \_\_\_ \_\_\_