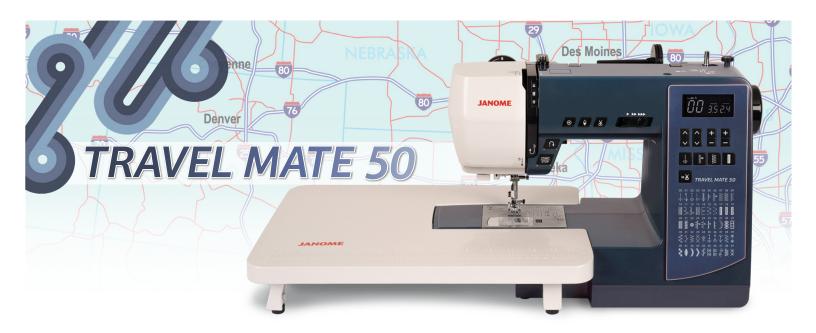

## TRAVEL MATE 50

50 BUILT-IN STITCHES

Janome's **Travel Mate 50** computerized sewing machine offers an incredible travel machine with a wide selection of quilting and applique stitches, a programmable block alphabet perfect for personalizing projects and quilt labels. An automatic Thread Trimmer, Hard Cover, and Extension Table are also included... plus a Bonus Quilting Kit!