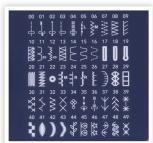

50 BUILT-IN STITCHES

Janome's **Travel Mate 50** computerized sewing machine offers an incredible travel machine with a wide selection of quilting and applique stitches, a programmable block alphabet perfect for personalizing projects and quilt labels. An automatic Thread Trimmer, Hard Cover, and Extension Table are also included... plus a Bonus Quilting Kit!