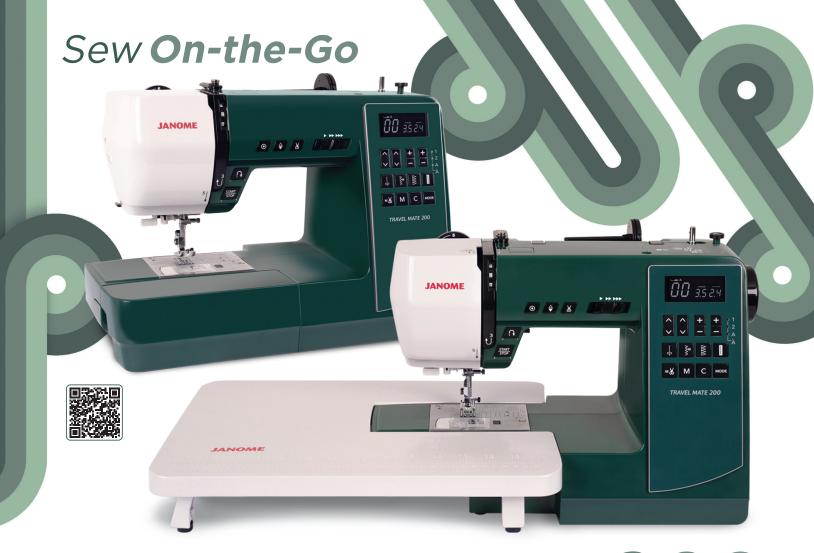

## TRAVEL MATE 200

The Janome Travel Mate 200 computerized sewing machine offers an incredible Travel machine with a wide selection of quilting and applique stitches, a programmable block alphabet perfect for personalizing projects and quilt labels. An automatic Thread Trimmer, Hard Cover, and Extension Table are also included... plus a Bonus Quilting Kit!

## FEATURES

- · Computerized Sewing Machine
- · 200 Built-in Stitches, plus Alphabet
- 12 One-step Buttonholes
- Bright LED Screen with easy Navigation Keys
- · Horizontal Rotary Hook Bobbin
- 820 stitches per minute
- Start/Stop Button
- Max. Stitch Width: 7mm
- Max. Stitch Length: 5mm
- 7-piece Feed Dog
- · Free Arm Convertible

- · Built-in One Hand Needle Threader
- · Auto-declutch Bobbin Winder
- Adjustable Thread Tension
- Needle Up/Down
- · Reverse Button
- Speed Control Slider
- · Locking Stitch Button
- Automatic Thread Cutter
- Drop Feed