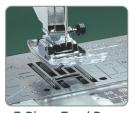

7-Piece Feed Dog

**BONUS INCLUDED:** Quilting Kit

200 Built-in Stitches

## FEATURES

- · Computerized Sewing Machine
- · 200 Built-in Stitches, plus Alphabet
- 12 One-step Buttonholes
- Bright LED Screen with easy Navigation Keys
- · Horizontal Rotary Hook Bobbin
- 820 stitches per minute
- Start/Stop Button
- Max. Stitch Width: 7mm
- Max. Stitch Length: 5mm
- 7-piece Feed Dog
- · Free Arm Convertible