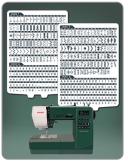

## FEATURES

- · Computerized Sewing Machine
- · 200 Built-in Stitches, plus Alphabet
- 12 One-step Buttonholes
- Bright LED Screen with easy Navigation Keys
- · Horizontal Rotary Hook Bobbin
- 820 stitches per minute
- Start/Stop Button
- Max. Stitch Width: 7mm
- Max. Stitch Length: 5mm
- 7-piece Feed Dog
- · Free Arm Convertible