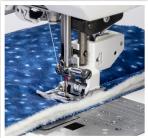

#### Sewind

- AcuFeed Flex<sup>™</sup> fabric feeding system
- 350 Stitches with 10 fonts
- 11 One-step buttonholes
- Maximum stitch width: 9 mm
- Maximum stitch length: 5 mm
- Maximum sewing speed: 1,060 SPM
- Needle positions: 91
- Twin needle setting
- Automatic thread tension
- Automatic foot pressure adjustment
- Variable zigzag for free motion quilting
- Tapering function
- Stitch Composer (PC compatible software)
- Ruler work mode (compatible)
- Combine up to 100 stitches in patterns
- 3MB pattern memory