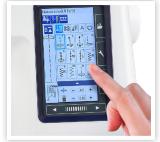

#### Interactive

- 5" LCD touchscreen with 13 languages
- Buttons: Start/Stop, Reverse, Lock stitch, Needle up/down, Automatic presser foot lift, Automatic thread cutter
- Speed control slider