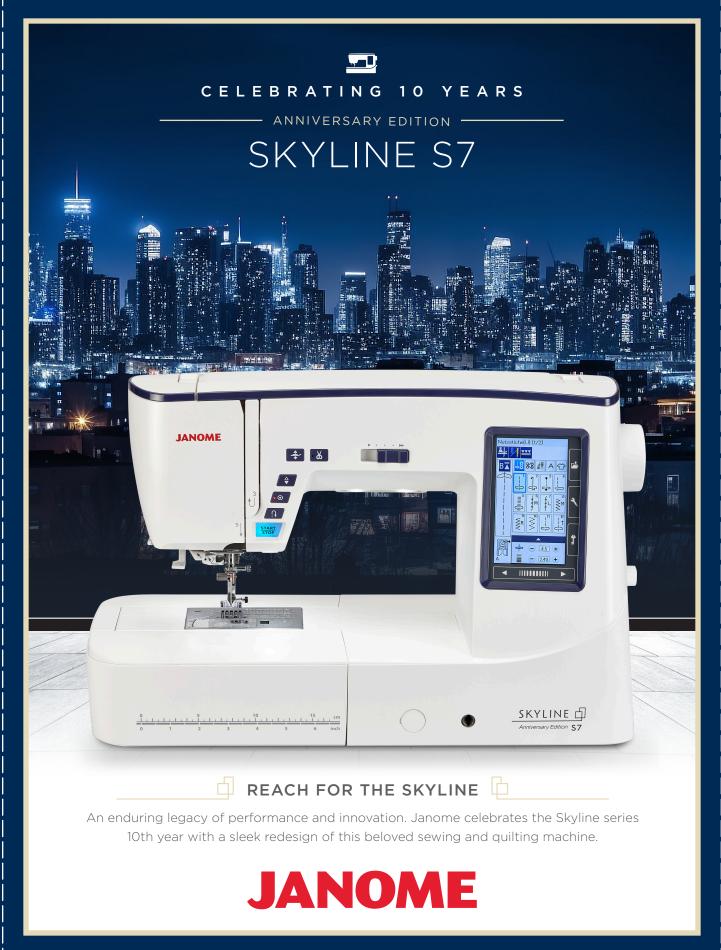

TOUCH SCREEN WITH
13 LANGUAGES

ACUFEED FLEX FABRIC FEEDING SYSTEM

AUTOMATIC PRESSER FOOT LIFT

EXTRA-WIDE EXTENSION TABLE INCLUDED