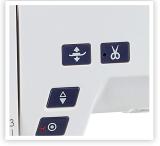

#### Interactive

- 5" LCD touchscreen with 13 languages
- Buttons: Start/Stop, Reverse, Lock stitch, Needle up/down, Automatic presser foot lift, Automatic thread cutter
- Speed control slider