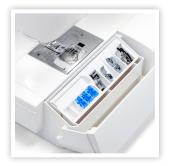

### Technical

- Top loading full rotary hook
- Advanced needle plate
- 7-Piece feed dog
- Superior Needle Threader 2
- Drop feed
- Snap-on presser feet
- Extra high presser foot lift
- Easy bobbin winder
- Easy set bobbin
- Lighting: 2 locations (4 LEDs)
- Free arm/flat bed convertible
- Accessory storage
- Work space: 8.3" x 4.7" (210 x 120 mm)
- Size: 20" W x 12.5" H x 8.6" D
- Weight: 20.9 lb (9.5 kg)

#### Sewing

- Superior Feed System Plus
- 120 Stitches with alphabet
- 7 One-step buttonholes
- Maximum stitch width: 7 mm
- Maximum stitch length: 5 mm
- Maximum sewing speed: 820 SPM
- Needle positions: 15
- Twin needle setting
- Automatic thread tension
- Foot pressure adjustment
- Combine up to 50 stitches in patterns
- Mirror image stitch patterns