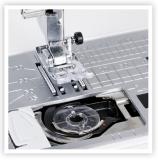

### Technical

- Top loading full rotary hook
- Advanced needle plate
- 7-Piece feed dog
- Superior Needle Threader 2
- Drop feed
- Snap-on presser feet
- Extra high presser foot lift
- Easy bobbin winder
- Easy set bobbin
- Lighting: 2 locations (4 LEDs)
- Free arm/flat bed convertible
- Accessory storage
- Work space: 8.3" x 4.7" (210 x 120 mm)
- Size: 20" W x 12.5" H x 8.6" D
- Weight: 20.9 lb (9.5 kg)