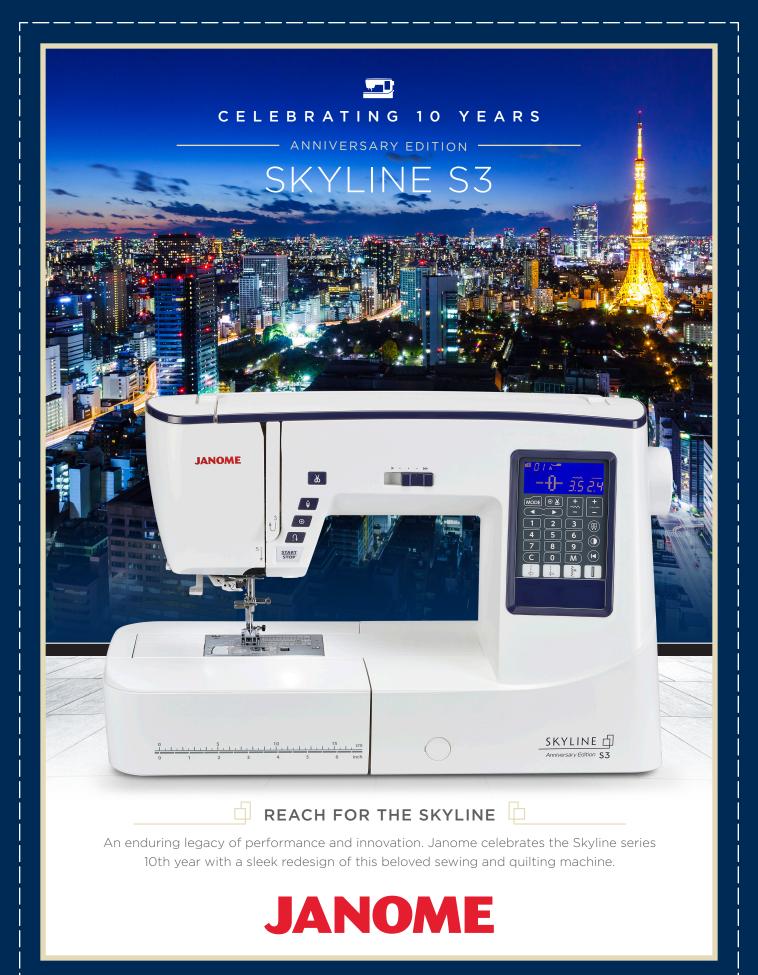

FREE ARM ACCESSORY STORAGE

EXTRA-WIDE EXTENSION TABLE INCLUDED

7 MM STITCHES, SUPERIOR FEED SYSTEM PLUS

ONE-HANDED SUPERIOR NEEDLE THREADER 2

### Technical

- Top loading full rotary hook
- Advanced needle plate
- 7-Piece feed dog
- Superior Needle Threader 2
- Drop feed
- Snap-on presser feet
- Extra high presser foot lift
- Easy bobbin winder
- Easy set bobbin
- Lighting: 2 locations (4 LEDs)
- Free arm/flat bed convertible
- Accessory storage
- Work space: 8.3" x 4.7" (210 x 120 mm)
- Size: 20" W x 12.5" H x 8.6" D
- Weight: 20.9 lb (9.5 kg)

#### Sewing

- Superior Feed System Plus
- 120 Stitches with alphabet
- 7 One-step buttonholes
- Maximum stitch width: 7 mm
- Maximum stitch length: 5 mm
- Maximum sewing speed: 820 SPM
- Needle positions: 15
- Twin needle setting
- Automatic thread tension
- Foot pressure adjustment
- Combine up to 50 stitches in patterns
- Mirror image stitch patterns

#### Interactive

- LCD display with touch pad
- Start/Stop button
- Reverse button
- Lock stitch button
- Needle up/down button
- Automatic thread cutter button
- Speed control slider
- Direct Select buttons for 8 Utility stitches