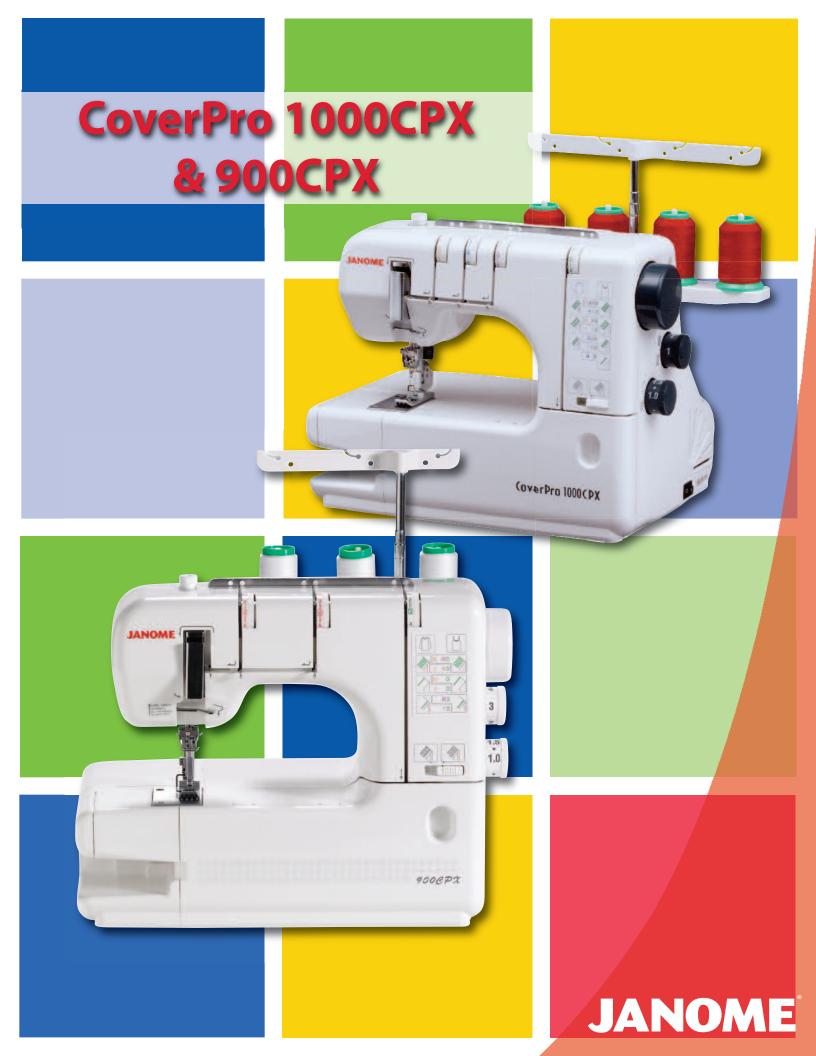

## CoverPro 1000CPX Features:

- Seam Tightening System (STS)
- Free Arm
- 1, 2, or 3 needle
- Quick reference sticker for stitch selection
- 1 needle, 2 thread chain stitch
- 2 needle, 3 thread cover stitch
- 3 needle, 4 thread triple cover stitch
- Extra large bed space
- Vertical needle drop
- Tension release device
- Foot pressure adjustment
- Differential feed ration 0.5 to 2.25
- Stitch length 1 to 4mm
- Stitch width with two needles: 6mm (standard), 3mm (narrow)
- Stitch width with three needles: 6mm (3mm + 3mm)
- Speeds up to 1,000 spm
- Foot pressure adjustment with guide lines
- Extra large bed space 4" x 5.5"
- 4 cones of thread included
- Dust cover included

## 900CPX Features:

- Seam Tightening System (STS)
- Free arm
- 1 or 2 needle
- Quick reference sticker for stitch selection
- 1 needle, 2 thread chain stitch
- 2 needle, 3 thread cover stitch
- Extra large bed space
- Vertical needle drop
- Tension release device
- Foot pressure adjustement
- Differential feed ratio 0.5 to 2.25
- Stitch length 1 to 4mm
- Stitch width 5mm
- Speeds up to 1,000 spm
- Dust cover included