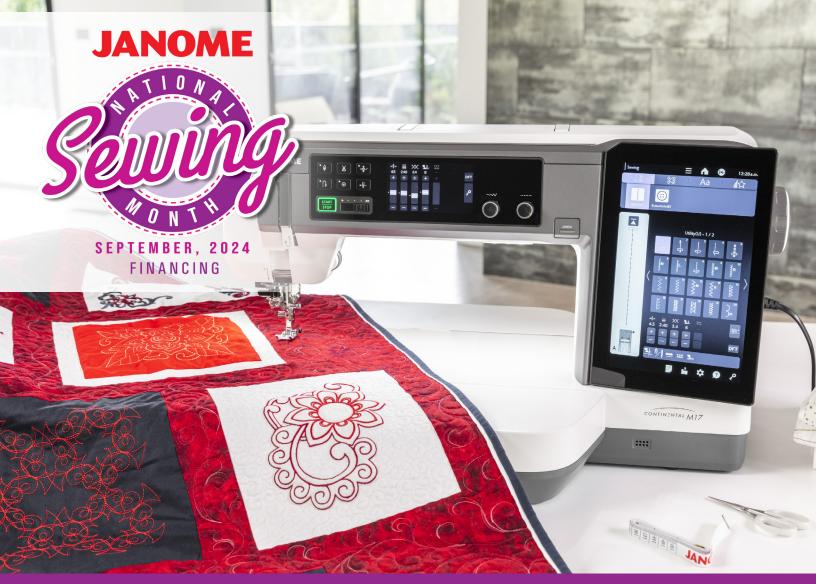

WHAT WILL YOU MAKE WITH A NEW JANOME?

## 5.99% APR with fixed monthly payments for SEPTEMBER 1 - 30, 2024

#### ON QUALIFYING JANOME PURCHASES OF \$3,500 OR MORE WITH THE SEWING & MORE CREDIT CARD. FIXED MONTHLY PAYMENTS REQUIRED FOR 60 MONTHS.

\*Qualifying purchase amount must be on one receipt. A promo fee does not apply to this offer. Interest will be charged on the promo purchase, including related optional debt cancellations fees, from the purchase date at a reduced 5.99% APR, and fixed monthly payments are requirement until paid in full. These payments are equal to 1.9328% of initial total promo purchase amount, rounded up to the next whole cent. These payments may be higher than the payments that would be required if this purchase was a non-promo purchase. During the last month(s) of the promo period the required monthly payment may be reduced due to the prior months' rounding. Regular account terms apply to non-promo purchases. New Accounts as of 7/16/24: Purchase APR 34.99%. Penalty APR 39.99%. Min Interest Charge \$2. promo fee will be charged equal to 2% of the amount financed on an equal payment no interest promotion of 18 months or more. Existing cardholders: See your credit card agreement terms. Subject to credit approval