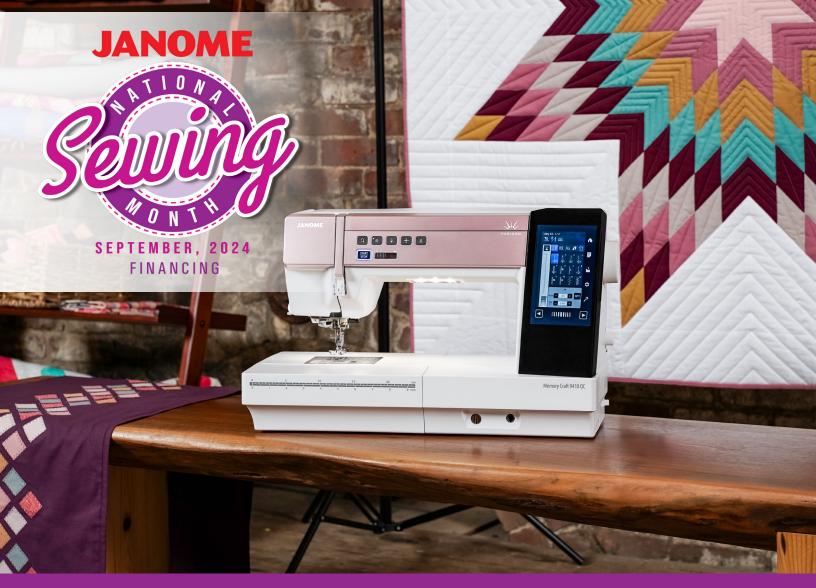

WHAT WILL YOU MAKE WITH A NEW JANOME?

## 5.99% APR with fixed monthly payments for SEPTEMBER 1 - 30, 2024

#### ON QUALIFYING JANOME PURCHASES OF \$3,500 OR MORE WITH THE SEWING & MORE CREDIT CARD. FIXED MONTHLY PAYMENTS REQUIRED FOR 60 MONTHS.

\*Qualifying purchase amount must be on one receipt. A promo fee does not apply to this offer. Interest will be charged on the promo purchase, including related optional debt cancellations fees, from the purchase date at a reduced 5.99% APR, and fixed monthly payments are requirement until paid in full. These payments are equal to 1.9328% of initial total promo purchase amount, rounded up to the next whole cent. These payments may be higher than the payments that would be required if this purchase was a non-promo purchase. During the last month(s) of the promo period the required monthly payment may be reduced due to the prior months' rounding. Regular account terms apply to non-promo purchases. New Accounts as of 7/16/24: Purchase APR 34.99%. Penalty APR 39.99%. Min Interest Charge \$2. promo fee will be charged equal to 2% of the amount financed on an equal payment no interest promotion of 18 months or more. Existing cardholders: See your credit card agreement terms. Subject to credit approval