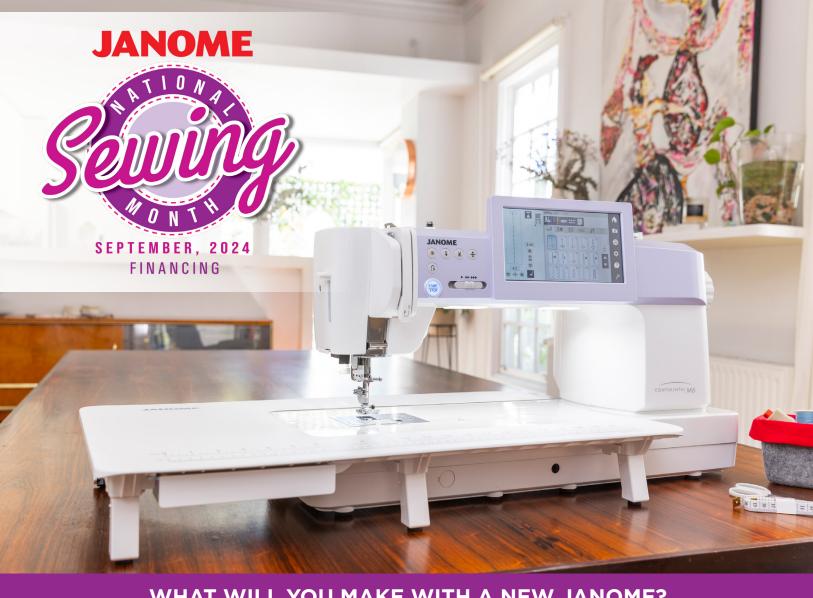

WHAT WILL YOU MAKE WITH A NEW JANOME?

## 5.99% APR with fixed monthly payments for SEPTEMBER 1 - 30, 2024

#### ON QUALIFYING JANOME PURCHASES OF \$3,500 OR MORE WITH THE SEWING & MORE CREDIT CARD. FIXED MONTHLY PAYMENTS REQUIRED FOR 60 MONTHS.

\*Qualifying purchase amount must be on one receipt. A promo fee does not apply to this offer. Interest will be charged on the promo purchase, including related optional debt cancellations fees, from the purchase date at a reduced 5.99% APR, and fixed monthly payments are requirement until paid in full. These payments are equal to 1.9328% of initial total promo purchase amount, rounded up to the next whole cent. These payments may be higher than the payments that would be required if this purchase was a non-promo purchase. During the last month(s) of the promo period the required monthly payment may be reduced due to the prior months' rounding. Regular account terms apply to non-promo purchases. New Accounts as of 7/16/24: Purchase APR 34.99%. Penalty APR 39.99%. Min Interest Charge \$2. promo fee will be charged equal to 2% of the amount financed on an equal payment no interest promotion of 18 months or more. Existing cardholders: See your credit card agreement terms. Subject to credit approval