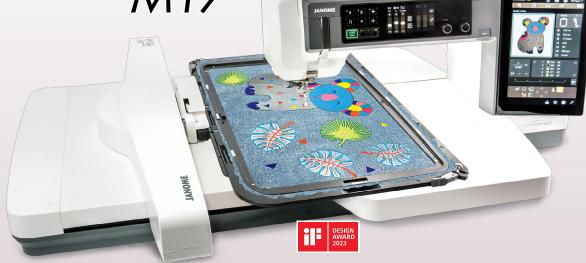

#### NEXT GENERATION SEWING, QUILTING, & EMBROIDERY

A.S.R.™ Accurate Stitch Regulator

Janome's **Continental M17**, with A.S.R.™ technology, will take your creativity to the next level!

#### |BONUS PROMO:

Purchase a Continental M17 model and then select up to \$1,500 worth of the Accessories of your choice for no additional charge! Choose from custom fit Travel Cases, Sashiko Design Kits, our new A.S.R. Kit Cases, or a wide variety of Ruler and Thread Collections