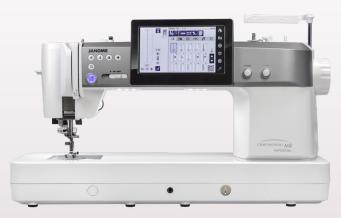

#### NEXT GENERATION SEWING, QUILTING, & EMBROIDERY

A.S.R.™ Accurate Stitch Regulator

Janome's **Continental M17**, with A.S.R.™ technology, will take your creativity to the next level!