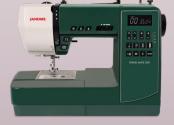

# Manksgiving

Sale

**Continental M8** 

SALE \$7,999

MSRP: \$9.999

Gift with purchase **\$1,399** value

5300QDC-G

**Horizion Memory** Craft 9480QCP **SALE** \$5,999