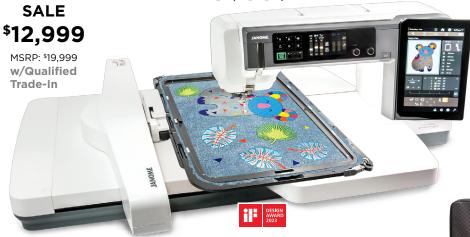

CONTINENTAL M17

NEXT GENERATION SEWING, QUILTING, & EMBROIDERY

Janome's **Continental M17**, with A.S.R.™ technology, will take your creativity to the next level!