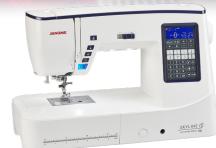

#### HD9V2

- Vertical full rotary, industrial hook bobbin system
- Independent bobbin winding motor
- Max. sewing speed: 1,600 SPM