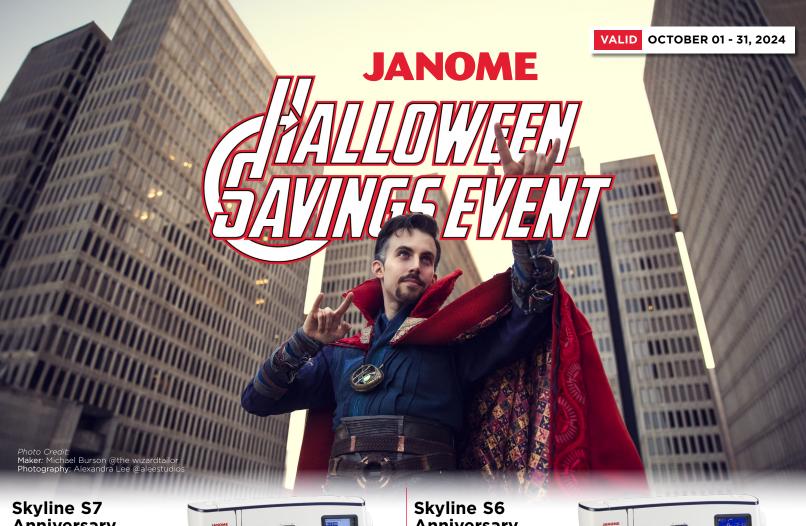

# **Anniversary Edition**

AcuFeed Flex™ fabric

feeding system 5" LCD Touchscreen

Stitch Functions for Variable Zigzag, Rulerwork Quilting, and Stitch Tapering

> **SALE** \$2,699

MSRP: \$3,199