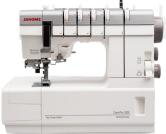

#### HD9V2

- Vertical full rotary, industrial hook bobbin system
- Independent bobbin winding motor
- Max. sewing speed: 1,600 SPM