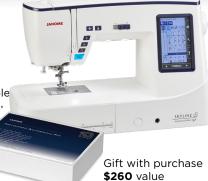

## **Anniversary Edition**

- AcuFeed Flex™ fabric feeding system
- One-Step Needle Plate Conversion
- Superior Needle Threader 2

**SALE** \$1,799

MSRP: \$2,199