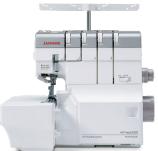

#### **AT2000D**

- · One-Push Air Threading System
- 8-Piece Feed Dog System
  - Manual Thread Tension Adjustment

Gifts with purchase **\$340** value

**SALE** \$1,399

MSRP: \$1,799