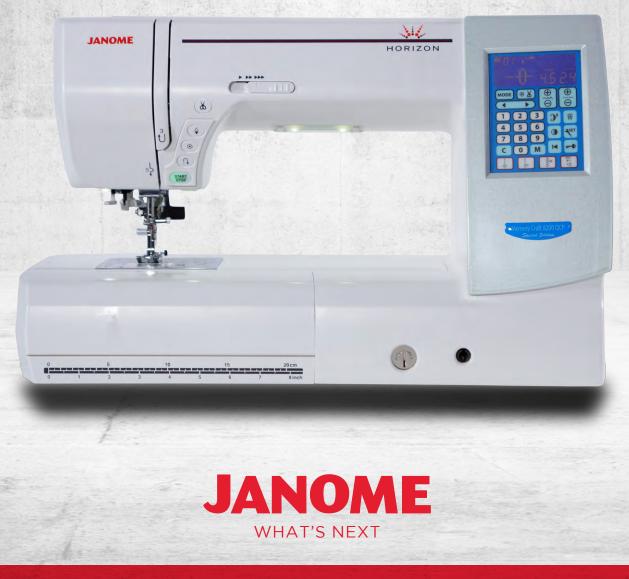

## Horizon Memory Craft 8200 QCP Special Edition Sell Sheet

a story in every stitch

C.

## Horizon Memory Craft – 8200 QCP Special Edition Features:

## Sewing

- Top loading full rotary hook bobbin system
- 170 built in stitched up to 9mm wide, including 1 alphabet
- 10 one-step buttonholes
- Detachable AcuFeedTM Flex system
- Auto tension system
- Built-in, one-hand needle threader
- Snap-on presser feet
- Memorized needle up/down
- 7-piece feed dog
- Easy set bobbin
- Easy bobbin winder
- One-step needle plate conversion
- 1,000 spm sewing speed

- Super fine needle position adjustment
- Start/Stop button
- Speed control slider
- Locking stitch button
- Automatic thread cutter
- Twin needle guard
- Easy reverse button
- Straight stitch needle plate with right needle position for  $^{1\!/_4 \prime\prime}$  seam foot
- Advanced plate markings
- Individual and combination stitch editing
- Last stitch recall capability
- Adjustable knee lift

- Auto-declutch bobbin winder
- Extra high presser foot lift
- High resolution LCD touchscreen
- Tactile jog dial
- Foot pressure adjustment
- Maximum stitch width: 9mm
- Maximum stitch length: 5mm
- Pattern stitch length calculator
- 5 ultrabright LED lamps for shadowfree sewing
- Double accessory bins plus upper storage
- Special spool holder for long spools
- Buttonhole with stabilizer plate for thick fabric
- 11" to the right of the needle