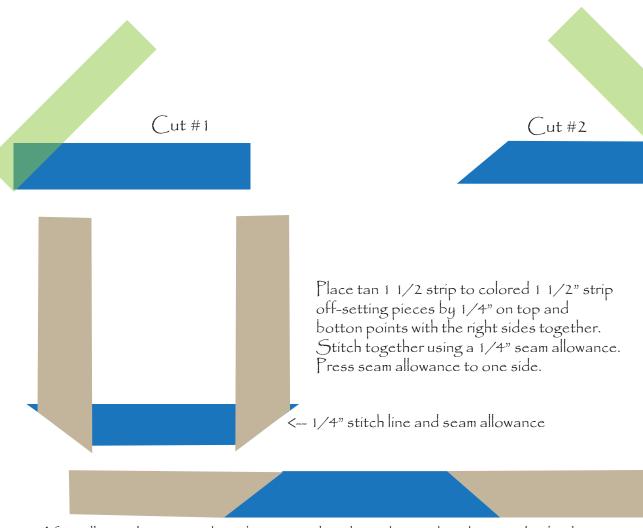

#### Cutting Instructions for 45 Degree Angles:

-Find the 45 degree angle on a quilt cutting ruler. Line up on the fabric as shown below, cut straight along edge of ruler with a rotary cutter. Make a second cut in the opposite direction on the colored pumpkin fabrics to make the opposite 45 degree angle reflected on the pumpkin drawing. -Cut one 45 degree angle on each of the tan fabrics as reflected on the pumpkin pattern layout.

After all pumpkin piecing have been completed, stitch together the pumpkin body as shown in the Pumpkin Blocks Layout design. Pumpkin will measure at 16.5" x 16.5". Using a square ruler, trim pumpkin square up to 16" x 16".