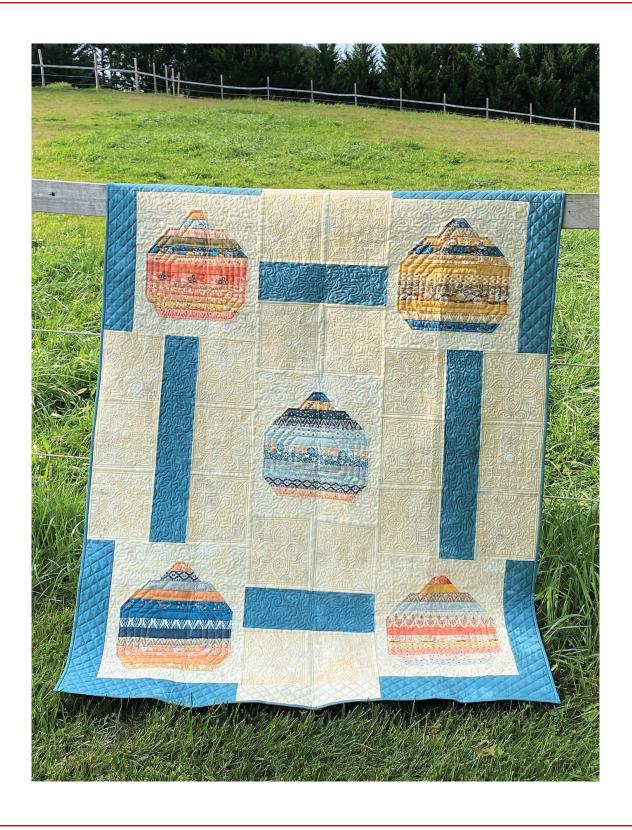

## Pumpkin Spice and Everything Nice

by Mitzi Redd of Redd Homestead

Finished Size 55" x 62"

## A Little About Pumpkin Spice and Everything Nice

Pumpkin Spice and Everything Nice provides you the opportunity to showcase beautiful fabrics using the 1 1/2" strips of fabric rolls while combining solid and embroidery work. The solid fabric blocks are used as a canvas for your favorite fall embroidery designs or free motion quilting to be used to complete the quilt. Color ranges of peaches, oranges, blues and yellows bring the fall feel to the quilt with the subtle touch of relaxing creams to off-set the bolder colors. Pumpkins can easily be made to build into a larger or smaller quilt, as well as a beautiful quilted pillow to update any space for the fall season.

Fabric shown on cover quilt: Cider by Basic Grey for Moda Fabrics (prints) Grunge by Basic Grey for Moda Fabrics (tan and blue)

Pieced and Quilted on the Janome Horizon Quilt Maker Memory Craft 15000

| Quilt | _ayout |  |
|-------|--------|--|
|       |        |  |

|          | R  | ow # 1    |                | Row #2 Row #3                                                                                                                                                                                                                                                                                                                                                                                                                                                                                                                                                                                                                                                                                                                                                                                                                                                                                                                                                                                                                                                                                                                                                                                                                                                                                                                                                                                                                                                                                                                                                                                                                                                                                                                                                                                                                                                                                                                                                                                                                                                                                                                  |               |             |       |                |  |
|----------|----|-----------|----------------|--------------------------------------------------------------------------------------------------------------------------------------------------------------------------------------------------------------------------------------------------------------------------------------------------------------------------------------------------------------------------------------------------------------------------------------------------------------------------------------------------------------------------------------------------------------------------------------------------------------------------------------------------------------------------------------------------------------------------------------------------------------------------------------------------------------------------------------------------------------------------------------------------------------------------------------------------------------------------------------------------------------------------------------------------------------------------------------------------------------------------------------------------------------------------------------------------------------------------------------------------------------------------------------------------------------------------------------------------------------------------------------------------------------------------------------------------------------------------------------------------------------------------------------------------------------------------------------------------------------------------------------------------------------------------------------------------------------------------------------------------------------------------------------------------------------------------------------------------------------------------------------------------------------------------------------------------------------------------------------------------------------------------------------------------------------------------------------------------------------------------------|---------------|-------------|-------|----------------|--|
| 4 X 19.5 |    |           |                | 3.5 X 16                                                                                                                                                                                                                                                                                                                                                                                                                                                                                                                                                                                                                                                                                                                                                                                                                                                                                                                                                                                                                                                                                                                                                                                                                                                                                                                                                                                                                                                                                                                                                                                                                                                                                                                                                                                                                                                                                                                                                                                                                                                                                                                       |               | 4 X 19.5    |       |                |  |
| 4 × 16   |    | 16 X 1    | 6              | 8.25 \times 8.25 \ | 16            | 16 X 16     |       | 4 × 16         |  |
| 8 >      | (8 |           | 8 🗙 8          |                                                                                                                                                                                                                                                                                                                                                                                                                                                                                                                                                                                                                                                                                                                                                                                                                                                                                                                                                                                                                                                                                                                                                                                                                                                                                                                                                                                                                                                                                                                                                                                                                                                                                                                                                                                                                                                                                                                                                                                                                                                                                                                                | 8 X 8         |             | 8 X 8 |                |  |
| 8 X 8    |    | 4.75 X 23 | 8 X 8<br>8 X 8 | 16 X 16                                                                                                                                                                                                                                                                                                                                                                                                                                                                                                                                                                                                                                                                                                                                                                                                                                                                                                                                                                                                                                                                                                                                                                                                                                                                                                                                                                                                                                                                                                                                                                                                                                                                                                                                                                                                                                                                                                                                                                                                                                                                                                                        | 8 X 8<br>8 X8 | 4.75        |       | 8 X 8<br>8 X 8 |  |
| 4 X 1 6  |    | 16 X      | 16             | 4 X 16<br>8.25 X 8.25   8.25 X 8.25<br>4 X 16                                                                                                                                                                                                                                                                                                                                                                                                                                                                                                                                                                                                                                                                                                                                                                                                                                                                                                                                                                                                                                                                                                                                                                                                                                                                                                                                                                                                                                                                                                                                                                                                                                                                                                                                                                                                                                                                                                                                                                                                                                                                                  | 1 6           | 16 X 16 × + |       | 4 X 1 6        |  |
| 4 X 19.5 |    |           |                | 3.5 X 16                                                                                                                                                                                                                                                                                                                                                                                                                                                                                                                                                                                                                                                                                                                                                                                                                                                                                                                                                                                                                                                                                                                                                                                                                                                                                                                                                                                                                                                                                                                                                                                                                                                                                                                                                                                                                                                                                                                                                                                                                                                                                                                       |               | 4 X 19.5    |       |                |  |