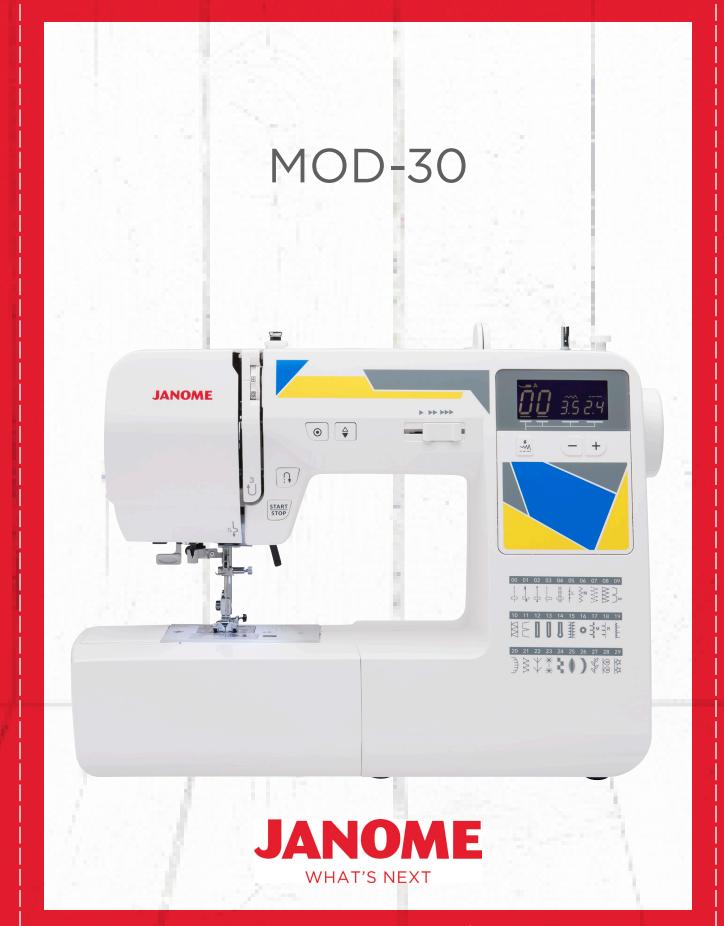

## Sewing

- Top loading full rotary hook bobbin
- 30 built-in stitches
- 3 one step buttonholes
- Manual thread tension control
- Built-in needle threader
- Snap-on presser feet

- Needle up/down position with up as default
- 7-piece feed dog
- Free arm
- Drop feed
- Start/stop button
- Speed control slider
- Locking stitch button
- Easy reverse button

- Machine size: W 16" x H 12" x D 7"
- Machine weight: 12.7lbs
- Auto-declutch bobbin winder
- Extra High Presser Foot Lift
- Backlit LCD screen with easy navigation keys

- Maximum stitch width: 7mm
- Maximum stitch length: 5mm
- Sewing speed up to 820spm
- Extension table included
- Resin needle plate
- Dust cover