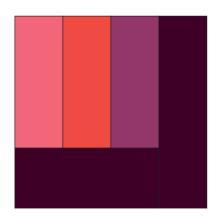

## Instructions:

"Super Modern and Super Easy"

- Cut one 2" x 4" Jewel, Lava and Lipstick fabric
- Cut one 2" x 6 1/2" Plum fabric
- Cut one 2 1/2" x 5" Plum fabric
- Using the 1/4" seam allowance and the right sides together, sew the Jewel, Lava and Lipstick fabrics together.
- Sew the 2 1/2" x 5" Plum strip to the left side of the block of three colors, noting orientation according to photo. Trim the fabric as needed.
- Sew the 2" x 6 1/2" Plum strip across the top of the unit made above, noting orientation. Trim as needed.
- Trim the block to 6 1/2" x 6 1/2".