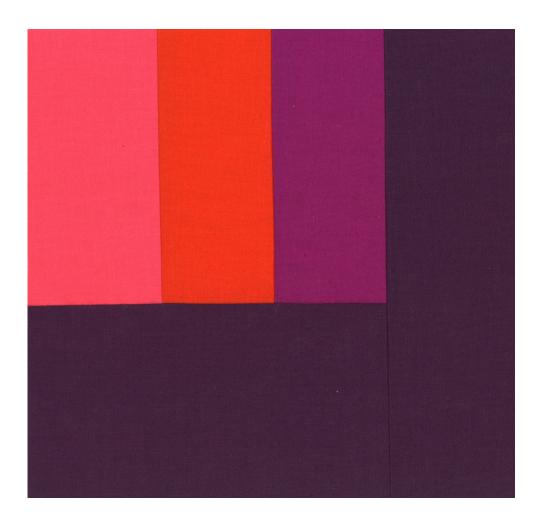

## Instructions:

"Super Modern and Super Easy"

- Cut one 2" x 4" Jewel, Lava and Lipstick fabric
- Cut one 2" x 6 1/2" Plum fabric
- Cut one 2 1/2" x 5" Plum fabric
- Using the 1/4" seam allowance and the right sides together, sew the Jewel, Lava and Lipstick fabrics together.
- Sew the 2 1/2" x 5" Plum strip to the left side of the block of three colors, noting orientation according to photo. Trim the fabric as needed.
- Sew the 2" x 6 1/2" Plum strip across the top of the unit made above, noting orientation. Trim as needed.
- Trim the block to 6 1/2" x 6 1/2".