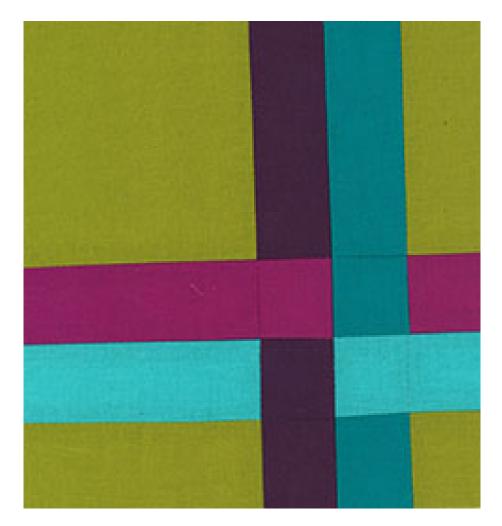

# Angie Wilson Weave Block





a story in every stitch





4

Diagram 1

### General Instructions:

- Read pattern prior to commencing
- All seams are a 1/4"
- Press seams open
- Press between each step
- Join pieces together as shown in Diagram 2.
- Join rows together to complete the 6 1/2" block.





www.janome.com

à

## by Angie Wilson www.gnomeangel.com



Diagram 2

## Cutting Instructions (See Diagram 1 for letters)

From Avocado:

- One 3 1/2" square (D)
- One 1 1/2" square (M)
- Two 3 1/2" x 1 1/2" pieces (A & P)

64

From Luna:

- Two 1 1/2" squares (F & N)
- One 1 1/2" x 3 1/2" piece (B)

#### From Plum:

- Two 11/2" squares (K & O)
- One 1/2" x 3 1/2" piece (C)

From Jewel:

- Two 1 1/2" squares (E & G)
- One 1 1/2" x 3 1/2" piece (C)