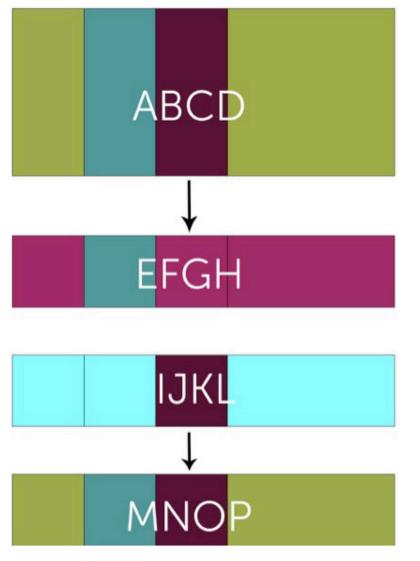

### General Instructions:

- Read pattern prior to commencing
- All seams are a 1/4"
- Press seams open
- Press between each step
- Join pieces together as shown in Diagram 2.
- Join rows together to complete the 6 1/2" block.

## by Angie Wilson www.gnomeangel.com

Diagram 2