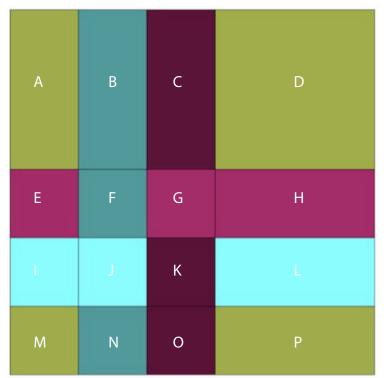

# Angie Wilson Weave Block

a story in every stitch

4

Diagram 1

## Cutting Instructions (See Diagram 1 for letters)

From Avocado:

- One 3 1/2" square (D)
- One 1 1/2" square (M)
- Two 3 1/2" x 1 1/2" pieces (A & P)

64

From Luna:

- Two 1 1/2" squares (F & N)
- One 1 1/2" x 3 1/2" piece (B)

#### From Plum:

- Two 11/2" squares (K & O)
- One 1/2" x 3 1/2" piece (C)

From Jewel:

- Two 1 1/2" squares (E & G)
- One 1 1/2" x 3 1/2" piece (C)