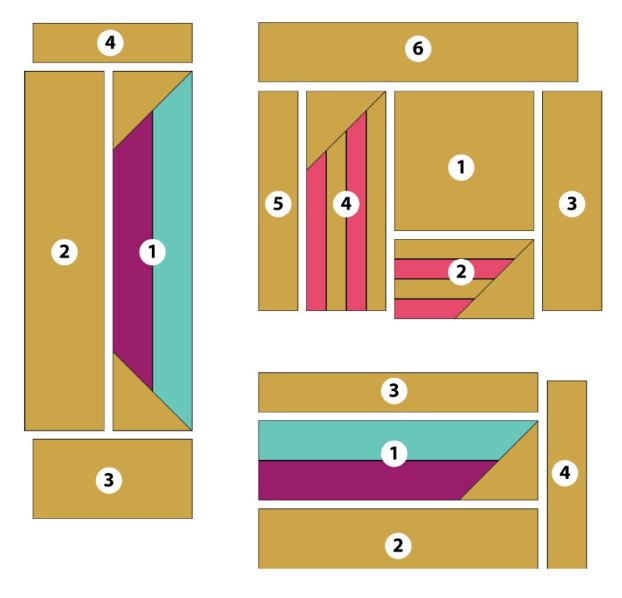

## by Patty Sloniger www.beckandlundy.com • Sew together in three sections following the numbered order below.

----- www.janome.com