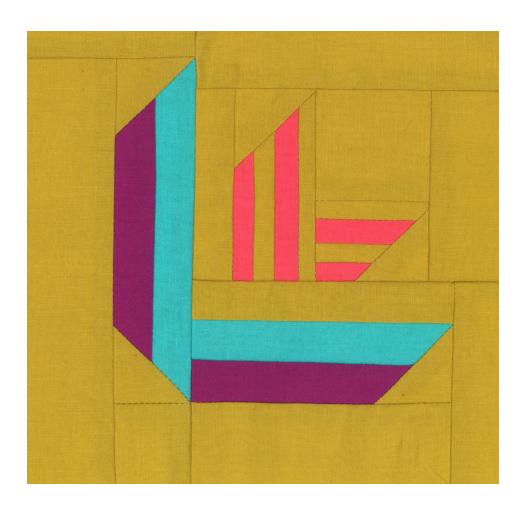

## Patty Sloniger Tulip Block

## by Patty Sloniger www.beckandlundy.com

• All dimensions listed below are cutting dimensions, not finished sizes.

---- www.janome.com

## by Patty Sloniger www.beckandlundy.com

Assembly Instructions:

• All seams are 1/4".

----- www.janome.com