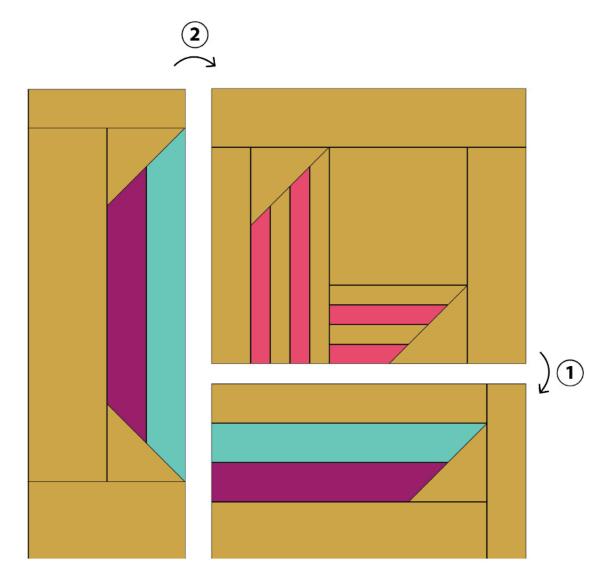

## by Patty Sloniger www.beckandlundy.com Now sew the three sections together.

---- www.janome.com