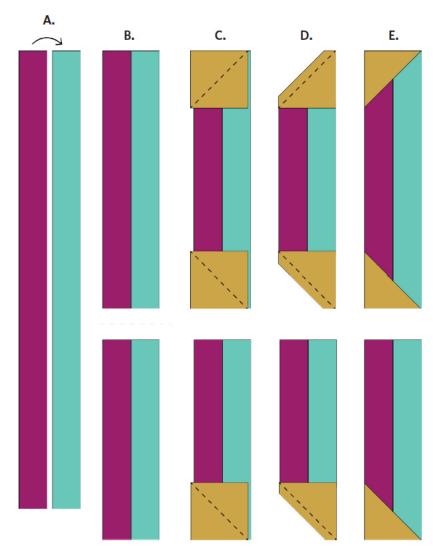

### by Patty Sloniger www.beckandlundy.com

- A. Sew the two Luna and Jewel strips together as shown above.
- B. Cut into two lengths, one 5" and the other 4".
- C. Mark a diagonal line, corner-to-corner, on three 2" Gold squares. Align on the striped strips as shown.
- D. Sew on the marked line and trim as shown.
- E. Press the Gold corners back.