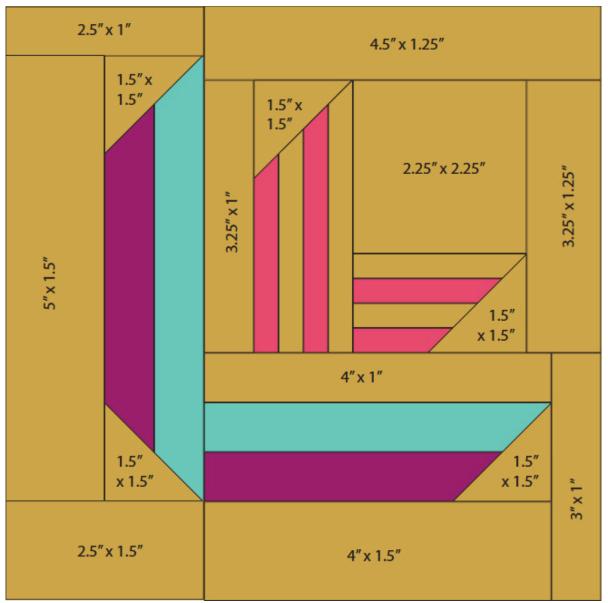

### Cutting List:

- One 2 1/4" x 2 1/4" square of the Gold fabric
- Four 11/2" x 11/2" squares of the Gold fabric
- From a 1" strip, subcut the following lengths:

| 3″x 1″    | 3.25" x 1" |
|-----------|------------|
| 2.5" x 1" | 4" x 1"    |

• From a 11/4" strip, subcut the following lengths:

| 3.25" x 1.25" | 4.5" x 1.25" |
|---------------|--------------|
|---------------|--------------|

• From a 1 1/2" strip, subcut the following lengths:

- Two 6 1/2" x 3/4" rectangles of the Gold fabric
- Two 6 1/2" x 3/4" rectangles of the Lipstick fabric
- One 9" x 1" rectangle of the Luna fabric
- One 9" x 1" rectangle of the Jewel fabric

www.janome.com