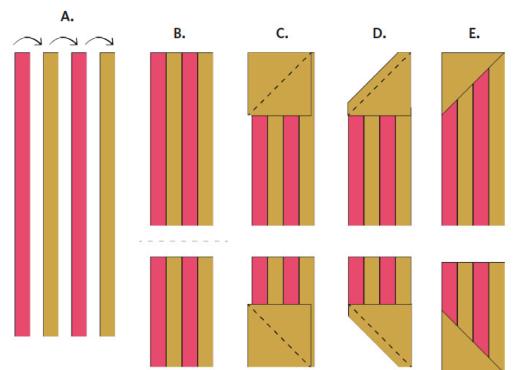

- All seams are 1/4".
- A. Alternate and sew the two Lipstick and two skinny Gold strips together as shown.
- B. Cut into two lengths, one 3 1/4" and the other 2 1/4".
- C. Mark a diagonal line, corner-to-corner, on two 2" Gold squares. Align on the striped strips as shown.
- D. Sew on the marked line and trim as shown.
- E. Press the Gold corners back.