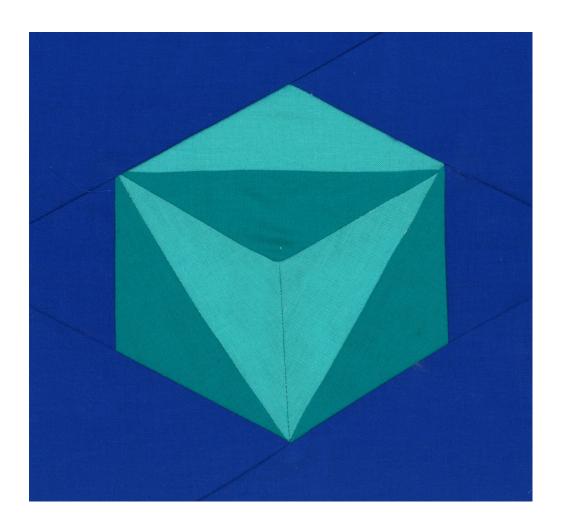

# Kaye Wood Diamond Cube

# Background:

- Cut two 11/2" x 7" pieces of the Cobalt fabric.
- Sew these strips to the sides of the cube.
- Press seam allowances toward the strips.
- Trim the ends with the Starmaker 6.
- Cut two 3" x 7" pieces.
- With the wrong sides together, cut diagonally from corner to corner using the Starmaker 6 for an accurate angle.
- Sew these corner pieces to the cube by matching the sides. The top and bottom will overlap.
- This will give you the four corner pieces needed.