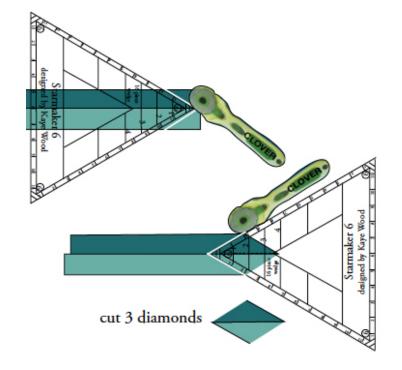

### Instructions:

- Cut a Luna and Lagoon strip each being 1 3/4" x 18"
- Sew together into a strip set.
- Press the seam allowances toward the dark fabric. (Press from the right side with no steam.)
- Place the dotted line on the Starmaker
   6 along the seamline.
- Cut the ends of the strip set. Turn the Starmaker 6 over and line the outside with the previously cut egde with the dotted line along the seamline. Make sure that when you cut it makes a perfect diamond.
- Place the 3 diamonds into a design.
- Sew together using Kaye's Y-seam technique. See the back page for instructions.