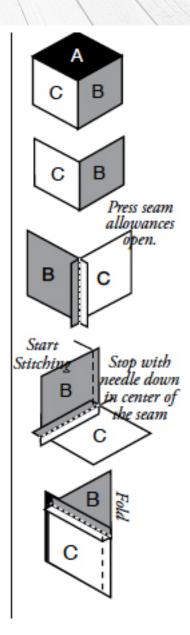

# Perfect Y-seams:

- Sew diamonds B & C together. Press the seam allowances open.
- Line up all sides of the A diamond, right sides together, underneath the B diamond.
- Start sewing at the edge. Stop sewing with the needle down in the center of the seam allowance between the B & C diamonds.
- With the needle still down in the center of the seam, fold the B diamond and line up the edge of the C diamond with the A diamond. Sew to the end and press the seam allowances away from the A diamond.