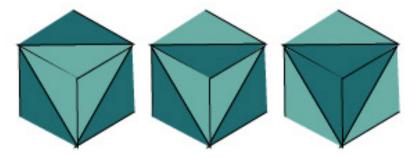

# Kaye Wood Diamond Cube







## Fabric and Notions:

- Starmaker 6 (Ruler)
- Luna Fabric: 11/4" Strip
- Lagoon Fabric: 11/4" Strip
- Cobalt: 3" Strip (Background)

### Instructions:

- Cut a Luna and Lagoon strip each being 1 3/4" x 18"
- Sew together into a strip set.
- Press the seam allowances toward the dark fabric. (Press from the right side with no steam.)
- Place the dotted line on the Starmaker
   6 along the seamline.
- Cut the ends of the strip set. Turn the Starmaker 6 over and line the outside with the previously cut egde with the dotted line along the seamline. Make sure that when you cut it makes a perfect diamond.
- Place the 3 diamonds into a design.
- Sew together using Kaye's Y-seam technique. See the back page for instructions.



Can make 3 variations



www.janome.com



# by Kaye Wood www.kayewood.com

# Background:

- Cut two 11/2" x 7" pieces of the Cobalt fabric.
- Sew these strips to the sides of the cube.
- Press seam allowances toward the strips.
- Trim the ends with the Starmaker 6.
- Cut two 3" x 7" pieces.
- With the wrong sides together, cut diagonally from corner to corner using the Starmaker 6 for an accurate angle.
- Sew these corner pieces to the cube by matching the sides. The top and bottom will overlap.
- This will give you the four corner pieces needed.



www.janome.com



# by Kaye Wood www.kayewood.com

# Perfect Y-seams:

- Sew diamonds B & C together. Press the seam allowances open.
- Line up all sides of the A diamond, right sides together, underneath the B diamond.
- Start sewing at the edge. Stop sewing with t