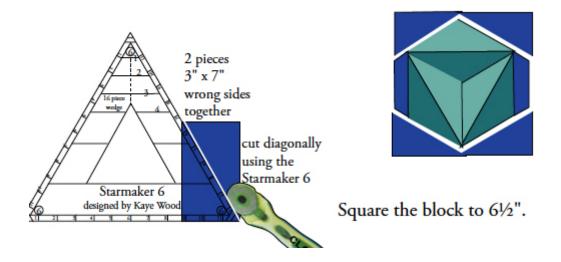

# Background:

- Cut two 11/2" x 7" pieces of the Cobalt fabric.
- Sew these strips to the sides of the cube.
- Press seam allowances toward the strips.
- Trim the ends with the Starmaker 6.
- Cut two 3" x 7" pieces.
- With the wrong sides together, cut diagonally from corner to corner using the Starmaker 6 for an accurate angle.
- Sew these corner pieces to the cube by matching the sides. The top and bottom will overlap.
- This will give you the four corner pieces needed.