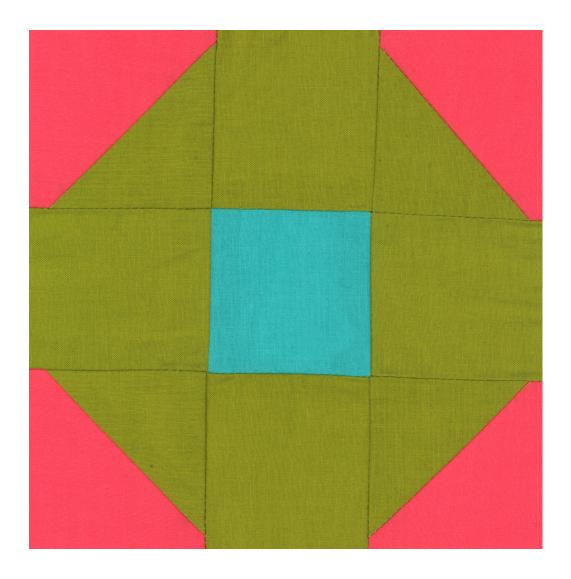

## Shoo Fly Block 2

a story in every stitch -

## **Cutting Directions:**

\*Cutting your squares 2 1/2" ( 2 7/8" for triangles) will give you a finished block of 6".

- Cut four Avocado 2 1/2" squares
- Cut one Luna 2 1/2" square
- Cut two Avocado 2 7/8" squares
- Cut two Lipstick 2 7/8" squares

## Sewing Directions:

- Draw a diagonal line from corner to corner on each Lipstick square.
- Place the Avocado and the Lipstick 2 7/8" squares right sides together.
- Sew a 1/4" away from the drawn line and cut apart.
- Do the same with the other two squares so that it makes four.
- Assemble the block row by row per the picture above.