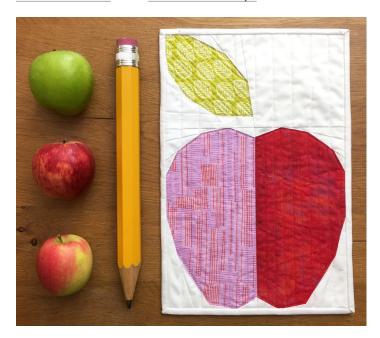

## Apple Turnover Mug Rug/Mini Placemat

Makes a perfect gift for a teacher! The block makes a generous mini, big enough for a cup of your favorite beverage and a snack.

Made with fabric from my stash—including prints by Carolyn Friedlander and Moda Grunge.