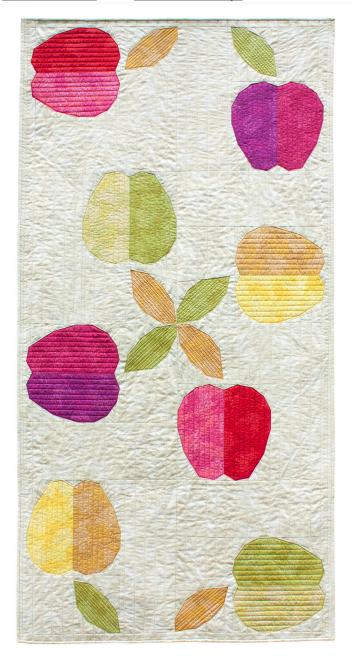

#### **Apple Turnover Runner**

Made with <u>Nature Elements by Art Gallery</u>
<u>Fabrics</u> (Hibiscus, Hot Pink, Cyclamen, Raspberry
Tart, Green Tea, Pistachio, Antique Gold, Mimosa,
and Natural).

Pieced and quilted with <u>Aurifil 50 wt and 40wt</u> cotton thread on a Janome 6700p.