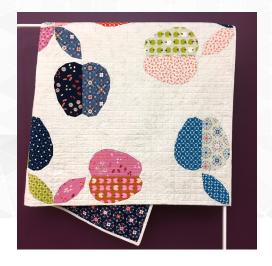

### **Apple Turnover Throw**

Made with Smol by Kimberly Kight and Speckled, both for **Ruby Star Society**.

Pieced and quilted with <u>Aurifil 50 wt and 40wt</u> cotton thread on a Janome 6700p.