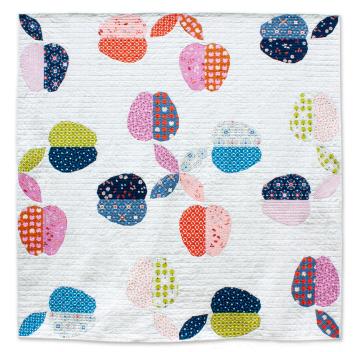

### **Apple Turnover Throw**

Made with Smol by Kimberly Kight and Speckled, both for **Ruby Star Society**.

Pieced and quilted with <u>Aurifil 50 wt and 40wt</u> cotton thread on a Janome 6700p.