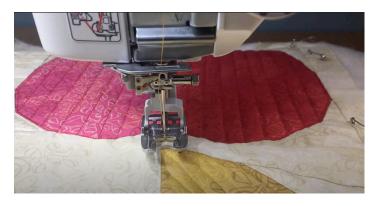

# Walking Foot Quilting with Janome 6700p

Watch Video: https://youtu.be/gCTF6F7RrKA