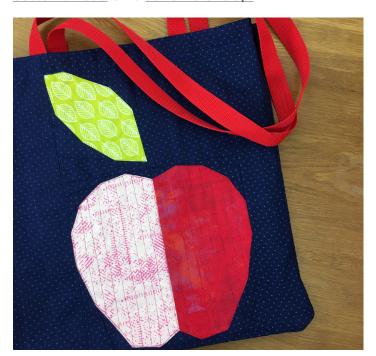

### **Apple Turnover Bag**

Makes a perfect gift for a teacher! I incorporated an Apple Turnover block into the **Easy Tote by Purl Soho**.

Made with fabric from my stash—including Matchmade by Art Gallery Fabrics and Moda Grunge.

Pieced and quilted with <u>Aurifil 50 wt and 40wt</u> cotton thread on a Janome 6700p.