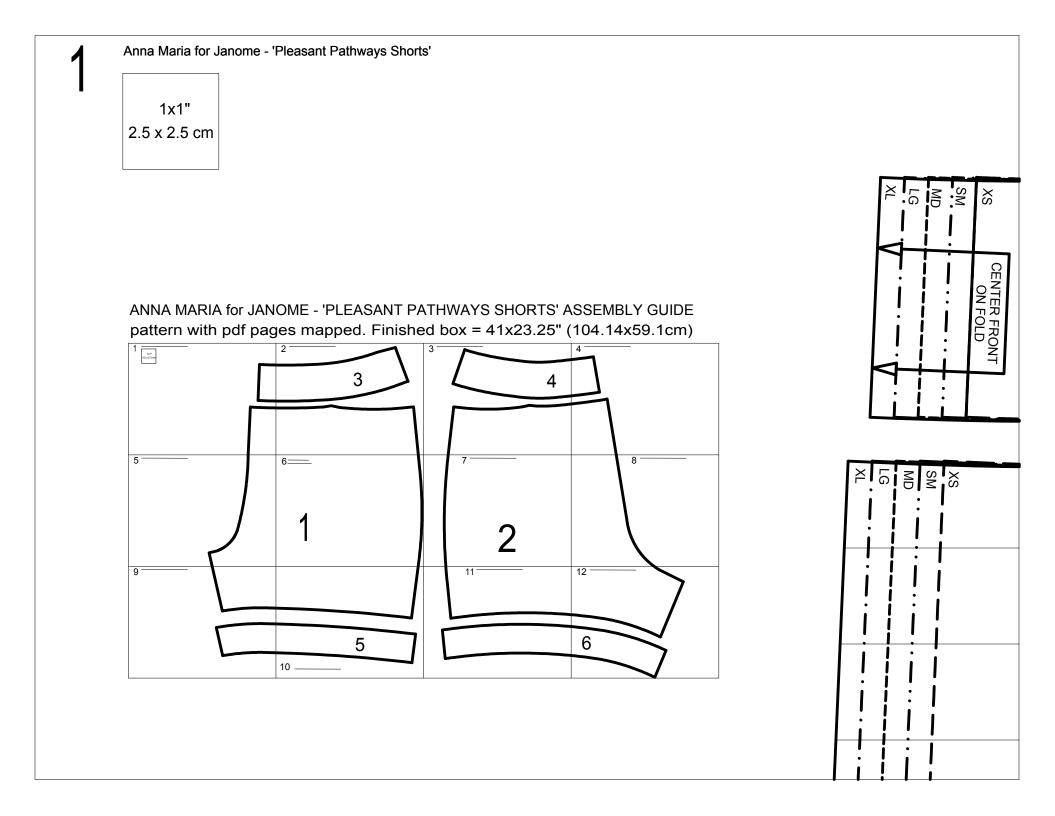

| Anna Maria for Janome - | 'Pleasant Pathways Shorts' |   |                                         |
|-------------------------|----------------------------|---|-----------------------------------------|
|                         |                            |   | T!  <br>                                |
|                         |                            |   |                                         |
|                         |                            | Á |                                         |
|                         | Maria                      |   |                                         |
|                         | THWAYS SHORTS              |   |                                         |
|                         | pht 2013, Janome           |   | X X Y Y Y Y Y Y