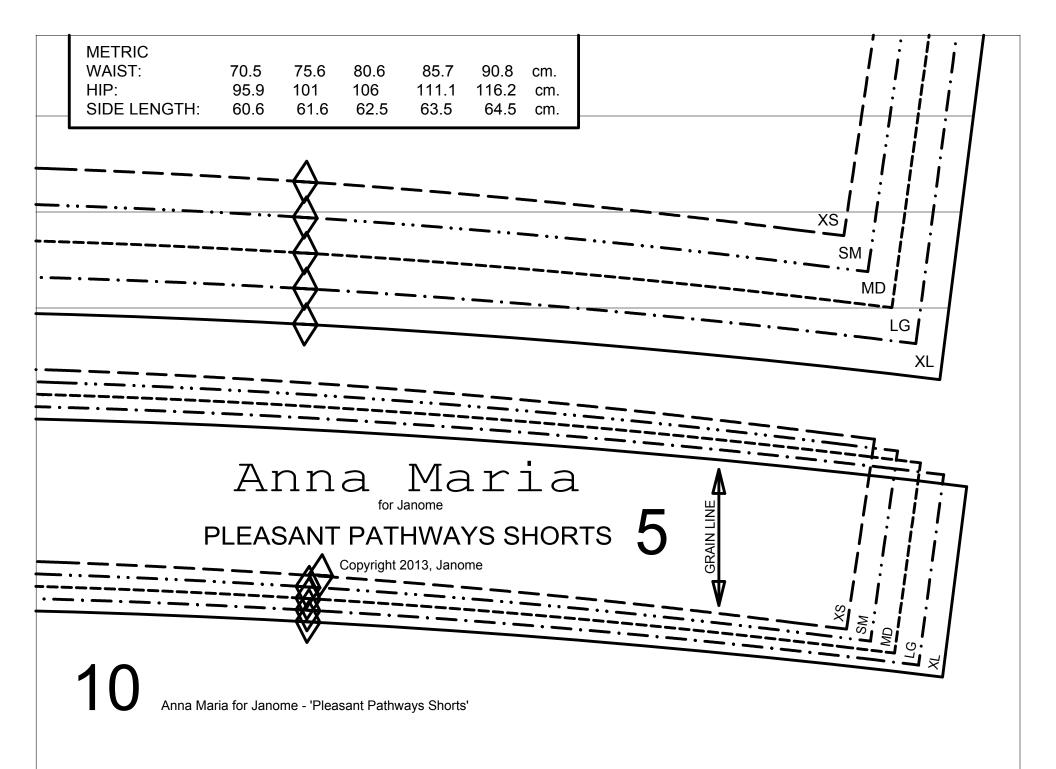

)                                       |   |
| 3 TO DOT LEFT  |                                                    | V |
|                | sewing patterns                                    |   |
| XL LG MD SM XS | for Janome PLEASANT PATHWAYS SHORTS                |   |
|                | Copyright 2013, Janome<br>BACK                     |   |
|                | Cut 2                                              |   |
|                | 5/8" (1.5cm) seams allowed                         |   |
|                | 2                                                  |   |
|                |                                                    |   |
|                |                                                    |   |



Anna Maria for Janome - 'Pleasant Pathways Shorts'

 $\square$