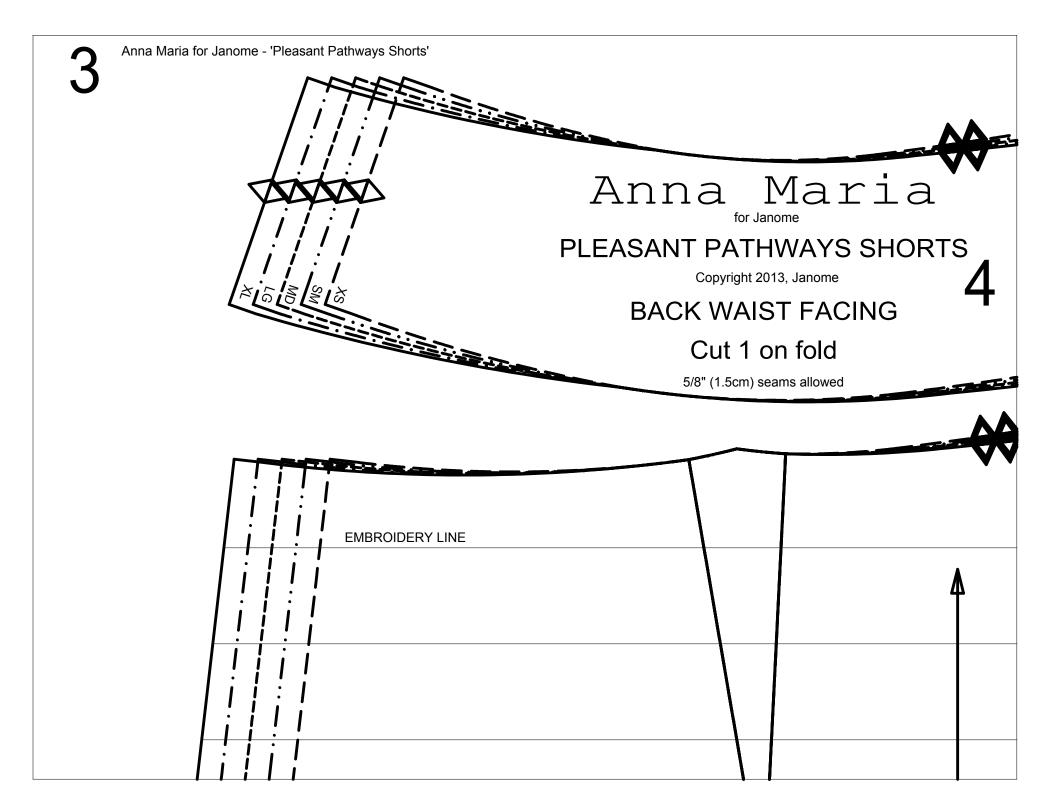

| Anna Maria for Janome - | 'Pleasant Pathways Shorts' |   |                                         |
|-------------------------|----------------------------|---|-----------------------------------------|
|                         |                            |   | T!  <br>                                |
|                         |                            |   |                                         |
|                         |                            | Á |                                         |
|                         | Maria                      |   |                                         |
|                         | THWAYS SHORTS              |   |                                         |
|                         | pht 2013, Janome           |   | X X Y Y Y Y Y Y Y Y Y Y Y Y Y Y Y Y Y Y |
| FRONT W                 | AIST FACING 3              |   |                                         |
| Cut                     | 1 on fold                  |   |                                         |
| 5/8" (1.5c              | m) seams allowed           |   |                                         |
|                         |                            |   |                                         |
| $\bigtriangledown$      |                            |   |                                         |
|                         |                            |   |                                         |
| EMBROIDERY LINE         |                            |   |                                         |
|                         |                            | ٨ |                                         |
|                         |                            |   |                                         |
|                         |                            |   |                                         |
|                         |                            |   |                                         |
|                         |                            |   |                                         |
|                         | \ /                        |   |                                         |