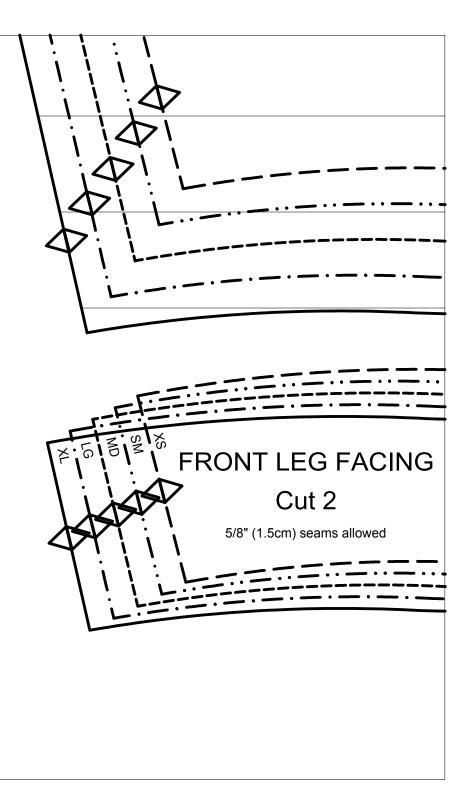

io)                                       |   |
| 3 TO DOT LEFT  |                                                    | V |
|                | sewing patterns                                    |   |
| XL LG MD SM XS | for Janome PLEASANT PATHWAYS SHORTS                |   |
|                | Copyright 2013, Janome<br>BACK                     |   |
|                | Cut 2                                              |   |
|                | 5/8" (1.5cm) seams allowed                         |   |
|                | 2                                                  |   |
|                |                                                    |   |
|                |                                                    |   |



Anna Maria for Janome - 'Pleasant Pathways Shorts'

 $\square$