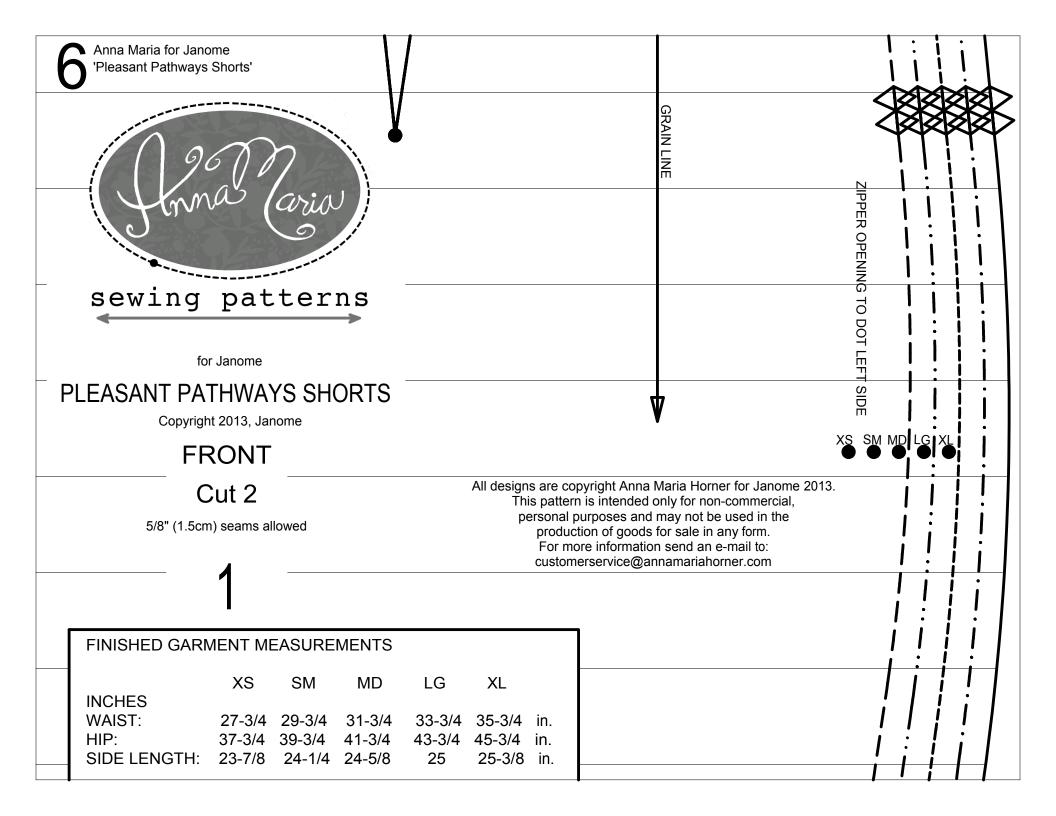

| Anna Maria for Janome - | 'Pleasant Pathways Shorts' |   |                                         |
|-------------------------|----------------------------|---|-----------------------------------------|
|                         |                            |   | T!  <br>                                |
|                         |                            |   |                                         |
|                         |                            | Á |                                         |
|                         | Maria                      |   |                                         |
|                         | THWAYS SHORTS              |   |                                         |
|                         | pht 2013, Janome           |   | X X Y Y Y Y Y Y Y Y Y Y Y Y Y Y Y Y Y Y |
| FRONT W                 | AIST FACING 3              |   |                                         |
| Cut                     | 1 on fold                  |   |                                         |
| 5/8" (1.5c              | m) seams allowed           |   |                                         |
|                         |                            |   |                                         |
| $\bigtriangledown$      |                            |   |                                         |
|                         |                            |   |                                         |
| EMBROIDERY LINE         |                            |   |                                         |
|                         |                            | ٨ |                                         |
|                         |                            |   |                                         |
|                         |                            |   |                                         |
|                         |                            |   |                                         |
|                         |                            |   |                                         |
|                         | \ /                        |   |                                         |