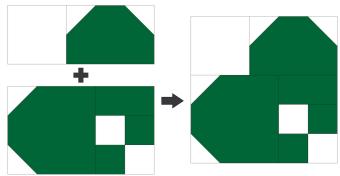

on the 2.75" side

of the rectangle.

4. Sew (1) **white** 2" square to the left of the 2.75" x 2" stitch & flip rectangle. Press seam towards white square.

5. Sew the unit from step 2 to the right of the 2.75" square stitch & flip block. See diagram below for block orientation. Press seam towards green stitch & flip square.

6. Sew together the unit from step 4 together with the unit from step 5. Press seam towards the top. Make 3 more blocks for a total of 4 hearts.

7. Sew together two hearts with (1) **white** 1.25" x 4.25" rectangle. Press seams towards white rectangle. Repeat with the second set of hearts.