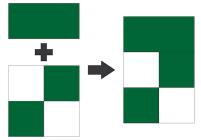

2. Sew (1) 1.25" x 2" **green** rectangle to the top of the 4-patch block and press seam towards green rectangle.

3. Create stitch & flip corners: Place (1) 1.25" white square in the top left corner of (1) 2.75" green square. Stitch diagonally from corner to corner, trim 1/4" away from the stitch line, and press seam open. Repeat with another 1.25" white square in the top right corner. Press seam open. Repeat the stitch & flip method using (2) 1.25" white squares and (1) 2.75" x 2" green rectangle, sewing the stitch & flip corners

on the 2.75" side

of the rectangle.

4. Sew (1) **white** 2" square to the left of the 2.75" x 2" stitch & flip rectangle. Press seam towards white square.

5. Sew the unit from step 2 to the right of the 2.75" square stitch & flip block. See diagram below for block orientation. Press seam towards green stitch & flip square.