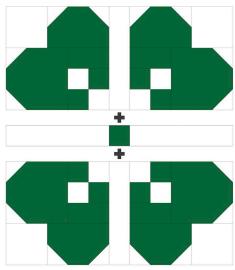

6. Sew together the unit from step 4 together with the unit from step 5. Press seam towards the top. Make 3 more blocks for a total of 4 hearts.

7. Sew together two hearts with (1) **white** 1.25" x 4.25" rectangle. Press seams towards white rectangle. Repeat with the second set of hearts.

8. Sew together (2) **white** 1.25" x 4.25" rectangles with (1) 1.25" **green** square. Press seam towards white rectangles.

9. Sew together the two units from step 7 together with the sashing created in step 8. Press seams towards center sashing.