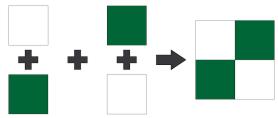

### How to:

1. Sew together (2) 1.25" **white** squares and (2) 1.25" **green** squares, alternating to create a 4-patch block. Press seams towards green fabric when sewing two squares together, then press the center seam open when sewing all four squares.